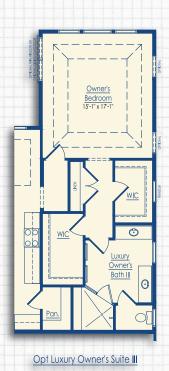

# OWNER'S SUITE OPTIONS

#### SQUARE FOOTAGE

| Luxury Owner's Suite I   | +53 |
|--------------------------|-----|
| Luxury Owner's Suite II  | +53 |
| Luxury Owner's Suite III | +51 |
| Luxury Owner's Suite IV  | +51 |
| Sitting Area             | +43 |

<sup>\*</sup>Floor plan dimensions are approximate

Optional Luxury Owner's Suite I

Optional Luxury Owner's Suite II

Optional Luxury Owner's Suite III

Optional Luxury Owner's Suite IV

Optional Sitting Area