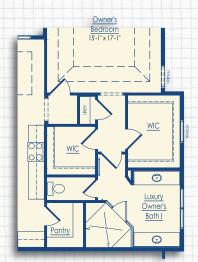

#### SQUARE FOOTAGE

| Luxury Owner's Suite I   | +53 |
|--------------------------|-----|
| Luxury Owner's Suite II  | +53 |
| Luxury Owner's Suite III | +51 |
| Luxury Owner's Suite IV  | +51 |
| Sitting Area             | +43 |

<sup>\*</sup>Floor plan dimensions are approximate

Optional Luxury Owner's Suite I

Optional Luxury Owner's Suite II

Optional Luxury Owner's Suite III

Optional Luxury Owner's Suite IV

Optional Sitting Area