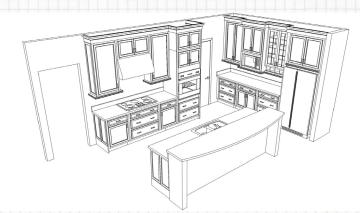

#### KITCHEN OPTIONS

#### Optional Professional's Kitchen has the following features:

Premier Cabinets, 36" Stainless Hood, Drawer Base Mix, Pull-Out Trash, High Crown, Finished Exposed Ends, Matching End Panels, Light Rail, Glass Cabinet, 36" Cooktop, Single & Double Wall Oven(s), Built-In Microwave