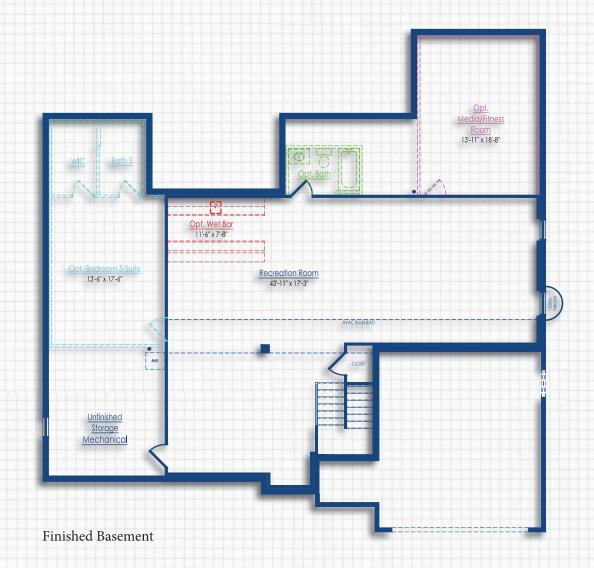

# **BASEMENT OPTIONS**

#### SQUARE FOOTAGE

| Finished Basement   | +1447 |
|---------------------|-------|
| Unfinished Basement | +2277 |
| Powder Room         | +42   |
| Bath                | +57   |
| Bedroom 5           | +126  |
| Media Room          | +309  |

\*Floor plan dimensions are approximate. Structural Extensions may affect size and layout of basement. See sales team for details.

Optional Welled Exit