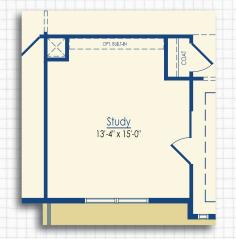

# FLEX ROOM OPTIONS

#### **SQUARE FOOTAGE**

Extended Dining Area

+173

\*Floor plan dimensions are approximate.

Bedroom 4 13'-4" x 12'-7"

Optional Study

Optional Bedroom 4

Optional Living/Dining Area

Optional Flex Room with Optional Great Room Wet Bar

Optional Extended Dining Area

Optional Powder Room

Optional Great Room Pocket Door