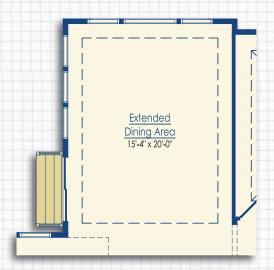

#### **SQUARE FOOTAGE**

Extended Dining Area

+173

\*Floor plan dimensions are approximate.

Bedroom 4 13'-4" x 12'-7"

Optional Study

Optional Bedroom 4

Optional Living/Dining Area

Optional Flex Room with Optional Great Room Wet Bar

Optional Extended Dining Area

Optional Powder Room

Optional Great Room Pocket Door