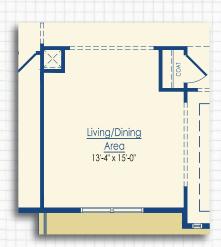

# FLEX ROOM OPTIONS

#### **SQUARE FOOTAGE**

Extended Dining Area

+173

\*Floor plan dimensions are approximate.

Bedroom 4 13'-4" x 12'-7"

Optional Study

Optional Bedroom 4

Optional Living/Dining Area

Optional Flex Room with Optional Great Room Wet Bar

Optional Extended Dining Area

Optional Powder Room

Optional Great Room Pocket Door