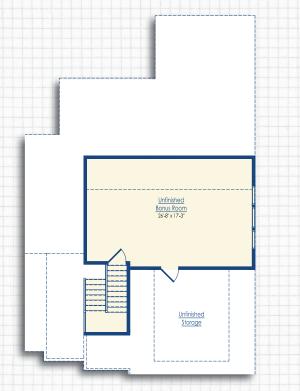

# **BONUS ROOM OPTIONS**

Optional Unfinished Bonus Room

# SQUARE FOOTAGE

Unfinished Bonus Room +568 Finished Bonus Room +571

\*Floor plan dimensions are approximate

Optional Finished Bonus Room

Basement & Bonus Room Stairs

Optional Bonus Room with Bath