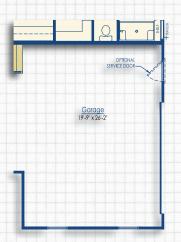

# **GARAGE OPTIONS**

Optional Side Load Garage

Optional Mud Room
\*Only Available with 5' Garage Extension

Opt Side Load Garage w/ 5FT Extension

Optional 5' Side Load Garage Extension

# SQUARE FOOTAGE

| 5' Garage Extension              | +102 |
|----------------------------------|------|
| 5' Side Load Garage Extension    | +102 |
| 3-Car Side Load Garage Extension | +244 |
| Mud Room                         | +55  |

<sup>\*</sup>Floor plan dimensions are approximate

Optional 3- Car Side Load Garage