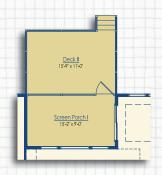

# DECK, & SCREENED PORCH OPTIONS

Optional Deck I

Optional Deck III

Optional Deck I & Optional Deck II

Optional Deck I & Optional Deck III

### SQUARE FOOTAGE

Screen Porch I +137 Screen Porch II +173

\*Floor plan dimensions are approximate

# **DECK, & SCREENED PORCH OPTIONS**

Optional Screen Porch I

Optional Screen Porch II

Optional Screen Porch I with Deck II

Optional Screen Porch II with Optional Deck I