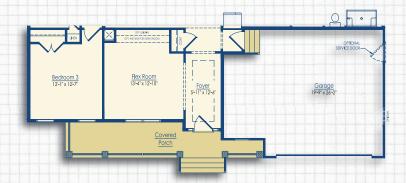

# FLOOR PLAN

#### THE MAYBERRY

 Beds
 3 - 6

 Baths
 2 - 5.5

 Heated Sq. Ft.
 2,254 - 5,343

 Total Sq. Ft.
 2,926 - 6,816

 \*Floor plan dimensions are approximate