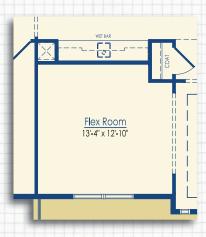

# FLEX ROOM OPTIONS

#### **SQUARE FOOTAGE**

Extended Dining Area

+173

\*Floor plan dimensions are approximate.

Bedroom 4 13'-4" x 12'-7"

Optional Study

Optional Bedroom 4

Optional Living/Dining Area

Optional Flex Room with Optional Great Room Wet Bar

Optional Extended Dining Area

Optional Powder Room

Optional Great Room Pocket Door