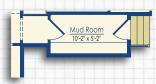

# **GARAGE OPTIONS**

Optional Side Load Garage

Optional Mud Room
\*Only Available with 5' Garage Extension

Opt Side Load Garage w/ 5FT Extension

Optional 5' Side Load Garage Extension

# SQUARE FOOTAGE

| 5' Garage Extension              | +102 |
|----------------------------------|------|
| 5' Side Load Garage Extension    | +102 |
| 3-Car Side Load Garage Extension | +244 |
| Mud Room                         | +55  |