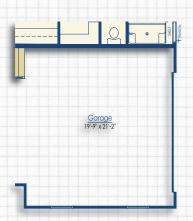

# **GARAGE OPTIONS**

Optional Side Load Garage

Optional Mud Room
\*Only Available with 5' Garage Extension

Opt Side Load Garage w/ 5FT Extension

Optional 5' Side Load Garage Extension

# SQUARE FOOTAGE

| 5' Garage Extension              | +102 |
|----------------------------------|------|
| 5' Side Load Garage Extension    | +102 |
| 3-Car Side Load Garage Extension | +244 |
| Mud Room                         | +55  |