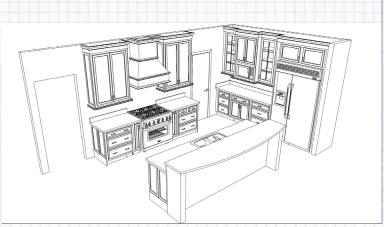

#### KITCHEN OPTIONS

#### Optional Chef's Kitchen has the following features:

Premier Cabinets, Wood Hood, Drawer Base Mix, Pull-Out Trash, High Crown, Finished Exposed Ends, Matching End Panels, Light Rail, Glass Cabinet, 48" Monogram Refrigerator, 6-Burner Monogram Free-Standing Range