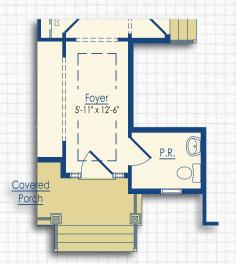

Optional Flex Room with Optional Great Room Wet Bar

Optional Extended Dining Area

Optional Powder Room

Optional Great Room Pocket Door