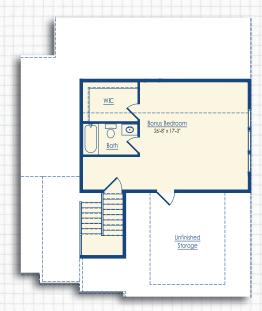

# **BONUS ROOM OPTIONS**

Optional Unfinished Bonus Room

# SQUARE FOOTAGE

Unfinished Bonus Room +568 Finished Bonus Room +571

\*Floor plan dimensions are approximate

Optional Finished Bonus Room

Basement & Bonus Room Stairs

Optional Bonus Room with Bath