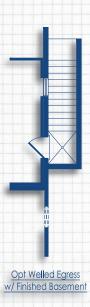

# Stair Configurations Opt Basement Stairs Blevation A Opt Benus Room Stairs Blevation A

Basement Stairs

\*Floor plan dimensions are approximate. Structural Extensions may affect size and layout of basement. See sales team for details.

Optional Welled Exit