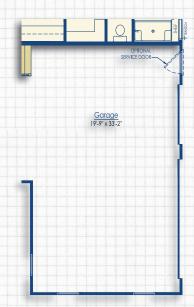

# **GARAGE OPTIONS**

Optional Side Load Garage

Optional Mud Room
\*Only Available with 5' Garage Extension

Opt Side Load Garage w/ 5FT Extension

Optional 5' Side Load Garage Extension

# SQUARE FOOTAGE

| 5' Garage Extension              | +102 |
|----------------------------------|------|
| 5' Side Load Garage Extension    | +102 |
| 3-Car Side Load Garage Extension | +244 |
| Mud Room                         | +55  |

<sup>\*</sup>Floor plan dimensions are approximate

Optional 3- Car Side Load Garage