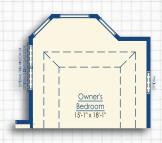

# OWNER'S SUITE OPTIONS

#### SQUARE FOOTAGE

| Luxury Owner's Suite I   | +53 |
|--------------------------|-----|
| Luxury Owner's Suite II  | +53 |
| Luxury Owner's Suite III | +51 |
| Luxury Owner's Suite IV  | +51 |
| Sitting Area             | +43 |

<sup>\*</sup>Floor plan dimensions are approximate

Optional Luxury Owner's Suite I

Optional Luxury Owner's Suite II

Optional Luxury Owner's Suite III

Optional Luxury Owner's Suite IV

Optional Sitting Area