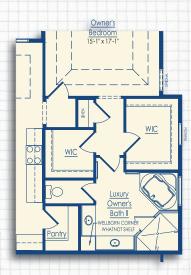

# OWNER'S SUITE OPTIONS

#### SQUARE FOOTAGE

| Luxury Owner's Suite I   | +53 |
|--------------------------|-----|
| Luxury Owner's Suite II  | +53 |
| Luxury Owner's Suite III | +51 |
| Luxury Owner's Suite IV  | +51 |
| Sitting Area             | +43 |

<sup>\*</sup>Floor plan dimensions are approximate

Optional Luxury Owner's Suite I

Optional Luxury Owner's Suite II

Optional Luxury Owner's Suite III

Optional Luxury Owner's Suite IV

Optional Sitting Area