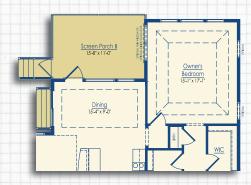

# FLOOR PLAN

#### THE MAYBERRY

 Beds
 3 - 6

 Baths
 2 - 5.5

 Heated Sq. Ft.
 2,254 - 5,343

 Total Sq. Ft.
 2,926 - 6,816

 \*Floor plan dimensions are approximate