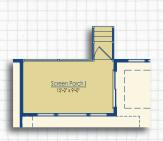

### SQUARE FOOTAGE

Screen Porch I +137 Screen Porch II +173

\*Floor plan dimensions are approximate

# **DECK, & SCREENED PORCH OPTIONS**

Optional Screen Porch I

Optional Screen Porch II

Optional Screen Porch I with Deck II

Optional Screen Porch II with Optional Deck I