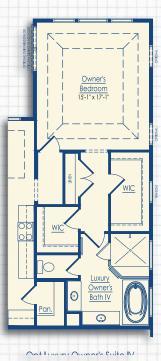

# OWNER'S SUITE OPTIONS

#### SQUARE FOOTAGE

| Luxury Owner's Suite I   | +53 |
|--------------------------|-----|
| Luxury Owner's Suite II  | +53 |
| Luxury Owner's Suite III | +51 |
| Luxury Owner's Suite IV  | +51 |
| Sitting Area             | +43 |

<sup>\*</sup>Floor plan dimensions are approximate

Optional Luxury Owner's Suite I

Optional Luxury Owner's Suite II

Optional Luxury Owner's Suite III

Optional Luxury Owner's Suite IV

Optional Sitting Area