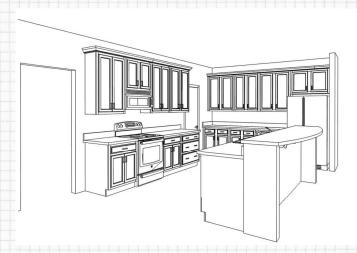

#### KITCHEN OPTIONS

# Included Kitchen has the following included features:

Select Cabinets, (1) Drawer Base with Side Mounted Drawer Slides, Small Crown, 4 or 6 Burner Free-Standing Range

#### Optional Professional's Kitchen has the following features:

Premier Cabinets, 36" Stainless Hood, Drawer Base Mix, Pull-Out Trash, High Crown, Finished Exposed Ends, Matching End Panels, Light Rail, Glass Cabinet, 36" Cooktop, Single & Double Wall Oven(s), Built-In Microwave

#### Optional Gourmet Kitchen has the following features:

Premier Cabinets, Drawer Base Mix, Pull-Out Trash, High Crown, Finished Exposed Ends, Matching End Panels, Light Rail, and Glass Cabinet

#### Optional Chef's Kitchen has the following features:

Premier Cabinets, Wood Hood, Drawer Base Mix, Pull-Out Trash, High Crown, Finished Exposed Ends, Matching End Panels, Light Rail, Glass Cabinet, 48" Monogram Refrigerator, 6-Burner Monogram Free-Standing Range