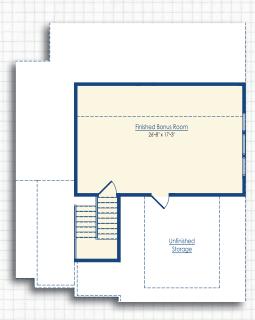

# SQUARE FOOTAGE

Unfinished Bonus Room +568 Finished Bonus Room +571

\*Floor plan dimensions are approximate

Optional Finished Bonus Room

Basement & Bonus Room Stairs

Optional Bonus Room with Bath