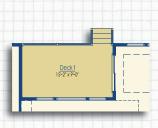

# DECK, & SCREENED PORCH OPTIONS

Optional Deck I

Optional Deck III

Optional Deck I & Optional Deck II

Optional Deck I & Optional Deck III

### SQUARE FOOTAGE

Screen Porch I +137 Screen Porch II +173

\*Floor plan dimensions are approximate