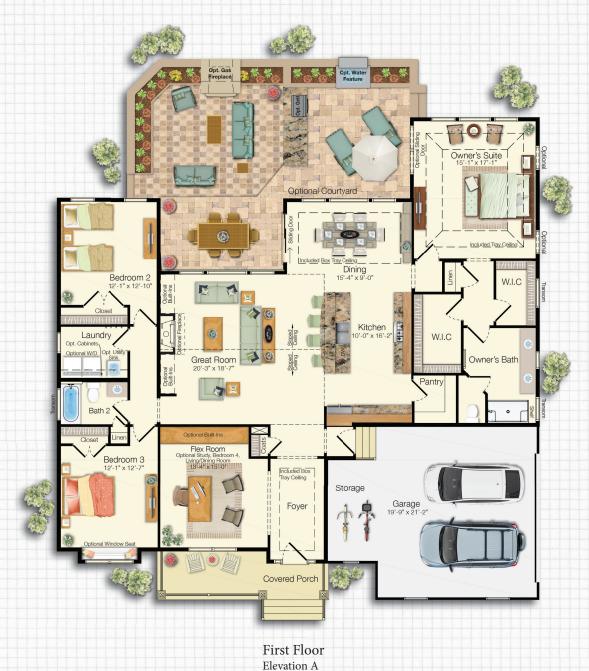

# FLOOR PLAN

#### THE MAYBERRY

 Beds
 3 - 6

 Baths
 2 - 5.5

 Heated Sq. Ft.
 2,254 - 5,343

 Total Sq. Ft.
 2,926 - 6,816

 \*Floor plan dimensions are approximate