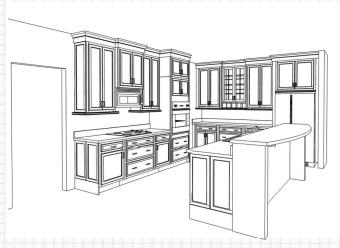

#### KITCHEN OPTIONS

#### Optional Gourmet Kitchen has the following features:

Premier Cabinets, Drawer Base Mix, Pull-Out Trash, High Crown, Finished Exposed Ends, Matching End Panels, Light Rail, and Glass Cabinet