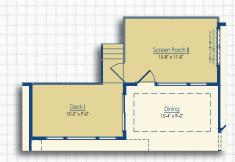

# DECK, & SCREENED PORCH OPTIONS

Optional Deck I

Optional Deck III

Optional Deck I & Optional Deck II

Optional Deck I & Optional Deck III

### SQUARE FOOTAGE

Screen Porch I +137 Screen Porch II +173

\*Floor plan dimensions are approximate

# **DECK, & SCREENED PORCH OPTIONS**

Optional Screen Porch I

Optional Screen Porch II

Optional Screen Porch I with Deck II

Optional Screen Porch II with Optional Deck I