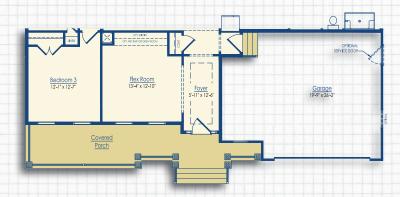

# FLOOR PLAN

#### THE MAYBERRY

 Beds
 3 - 6

 Baths
 2 - 5.5

 Heated Sq. Ft.
 2,254 - 5,343

 Total Sq. Ft.
 2,926 - 6,816

 \*Floor plan dimensions are approximate