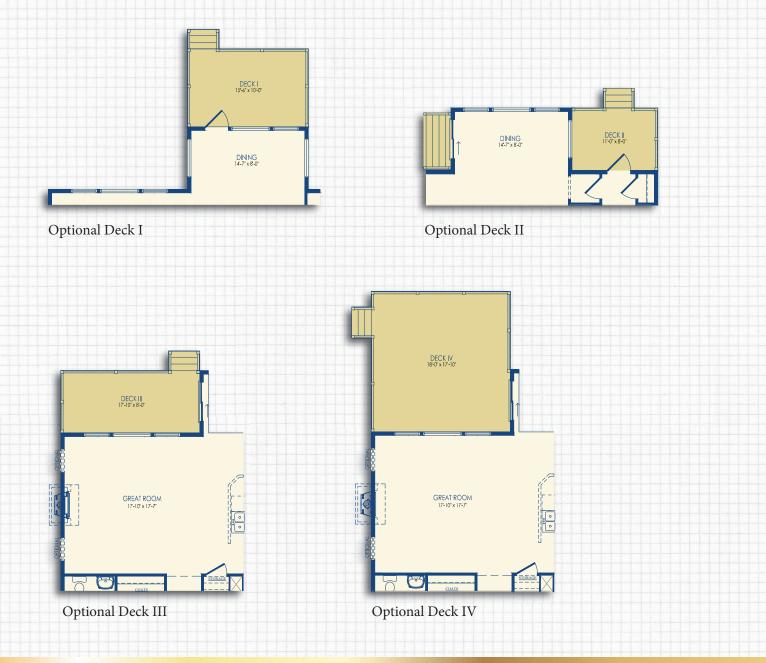

ROOM SUITE OPTIONS**





Optional Bedroom 4 Suite Second Floor

#### SQUARE FOOTAGE

| All Suites                       | +168     |
|----------------------------------|----------|
| Bedroom 4 Suite                  | +168     |
| Luxury Owner's Suite             | +88      |
| *Floor plan dimensions are appro | oximate. |



Optional Luxury Owner's Suite \*Only available with Family Center I/II, or Storage Closet/Storage Closet with Wet Bar

## SECOND FLOOR UNFINISHED STORAGE OPTIONS



+152

#### **BASEMENT OPTIONS**





#### **GARAGE OPTIONS**





## **GARAGE OPTIONS**



+91 +100 +91

# **3-CAR GARAGE OPTIONS**

#### SQUARE FOOTAGE

3-Car Garage Elevation A +182
3-Car Garage Elevation B +191
3-Car Garage Elevation C +182
\*Floor plan dimensions are approximate.

# **DECK OPTIONS**



# SUNROOM, SCREEN PORCH, COVERED PORCH, & DECK COMBINATION OPTIONS



Optional Deck I with Optional Deck IV

#### **SECOND FLOOR DECK OPTIONS**



Optional Second Floor Deck V \*Only available when Covered Porch II, Family Center or Storage is selected.



Optional Second Floor Deck VI \*Only available when Sunroom, Screen Porch I, or Covered Porch I are selected.



Optional Second Floor Covered Porch III \*Only available when Covered Porch II, Family Center or Storage is selected.



Optional Second Floor Covered Porch IV \*Only available when Sunroom, Screen Porch I, or Covered Porch I are selected.

#### **KITCHEN OPTIONS**



**Optional Gourmet Kitchen includes the following features:** Premier Cabinets with Soft Close Doors and Soft Close Full Extension Drawer Slides, Drawer Base M