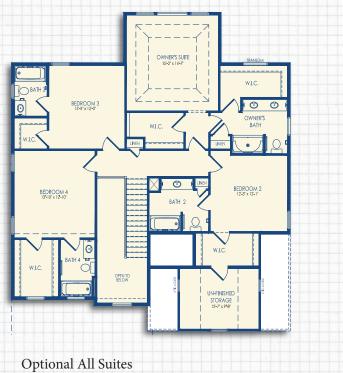

#### **SECOND FLOOR BEDROOM SUITE OPTIONS**

Optional Bedroom 4 Suite Second Floor

#### SQUARE FOOTAGE

| All Suites                       | +168     |
|----------------------------------|----------|
| Bedroom 4 Suite                  | +168     |
| Luxury Owner's Suite             | +88      |
| *Floor plan dimensions are appro | oximate. |