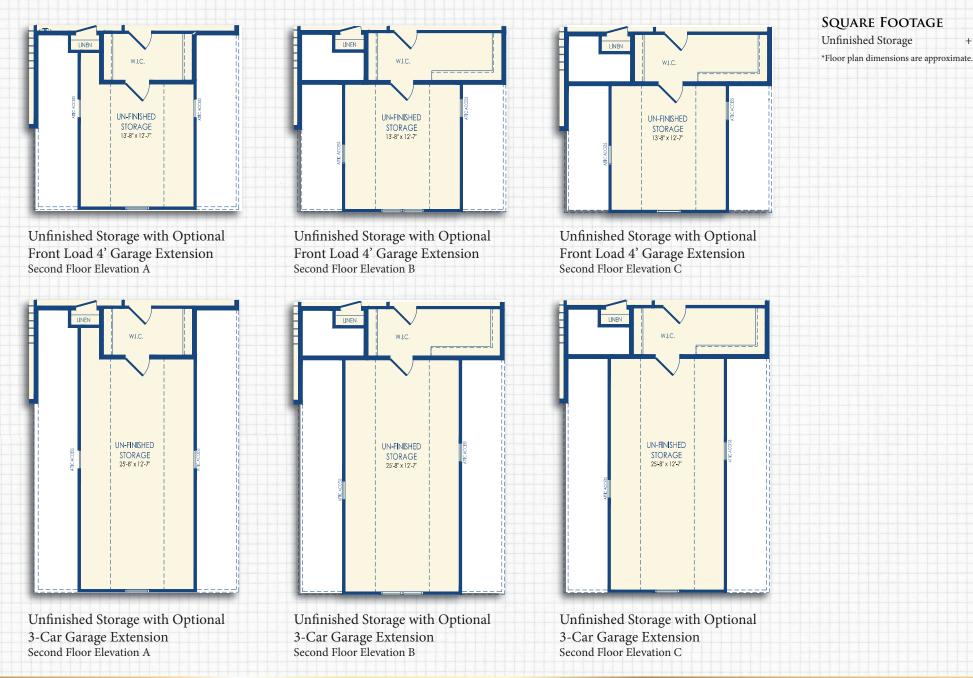

or



Included Elevation A Second Floor





Optional Elevation B Second Floor

Optional Elevation C Second Floor

## FLOOR PLAN



# **DEN & STUDY OPTIONS**



# DINING/LIVING ROOM, & BEDROOM 5 OPTIONS



## **BEDROOM 5 & BAY WINDOW OPTIONS**



#### FAMILY CENTER/STORAGE OPTIONS



#### **SECOND FLOOR BEDROOM SUITE OPTIONS**





Optional Bedroom 4 Suite Second Floor

#### SQUARE FOOTAGE

| All Suites                       | +168     |
|----------------------------------|----------|
| Bedroom 4 Suite                  | +168     |
| Luxury Owner's Suite             | +88      |
| *Floor plan dimensions are appro | oximate. |



Optional Luxury Owner's Suite \*Only available with Family Center I/II, or Storage Closet/Storage Closet with Wet Bar

## SECOND FLOOR UNFINISHED STORAGE OPTIONS



+152

#### **BASEMENT OPTIONS**





#### **GARAGE OPTIONS**





## **GARAGE OPTIONS**



+91 +100 +91

# **3-CAR GARAGE OPTIONS**

#### SQUARE FOOTAGE

3-Car Garage Elevation A +182
3-Car Garage Elevation B +191
3-Car Garage Elevation C +182
\*Floor plan dimensions are approximate.

# **DECK OPTIONS**



# SUNROOM, SCREEN PORCH, COVERED PORCH, & DECK COMBINATION OPTIONS



Optional Deck I with Optional Deck IV

#### **SECOND FLOOR DECK OPTIONS**



Optional Second Floor Deck V \*Only available when Covered Porch II, Family Center or Storage is selected.



Optional Second Floor Deck VI \*Only available when Sunroom, Screen Porch I, or Covered Porch I are selected.



Optional Second Floor Covered Porch III \*Only available when Covered Porch II, Family Center or Storage is selected.