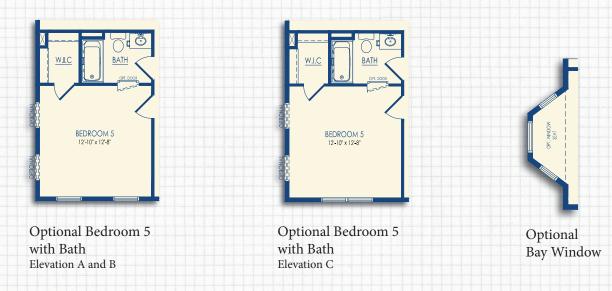

# THE DAVEY<sup>©</sup>

#### **OPTIONAL ELEVATION C**



This home plan was named in memory of Mark Davey, a loving son, brother, and close friend of Schell Brothers.



## **ELEVATIONS**

INCLUDED ELEVATION A OPTIONAL ELEVATION B OPTIONAL ELEVATION C



Included Elevation A First Floor



Optional Elevation B First Floor



Optional Elevation C First Floor



Included Elevation A Second Floor





Optional Elevation B Second Floor

Optional Elevation C Second Floor

## FLOOR PLAN



# **DEN & STUDY OPTIONS**



# DINING/LIVING ROOM, & BEDROOM 5 OPTIONS



## **BEDROOM 5 & BAY WINDOW OPTIONS**



#### FAMILY CENTER/STORAGE OPTIONS



#### **SECOND FLOOR BEDROOM SUITE OPTIONS**





Optional Bedroom 4 Suite Second Floor

#### SQUARE FOOTAGE

| All Suites                       | +168     |
|----------------------------------|----------|
| Bedroom 4 Suite                  | +168     |
| Luxury Owner's Suite             | +88      |
| *Floor plan dimensions are appro | oximate. |



Optional Luxury Owner's Suite \*Only available with Family Center I/II, or Storage Closet/Storage Closet with Wet Bar

## SECOND FLOOR UNFINISHED STORAGE OPTIONS



+152

#### **BASEMENT OPTIONS**





#### **GARAGE OPTIONS**





## **GARAGE OPTIONS**



+91 +100 +91

# **3-CAR GARAGE OPTIONS**

#### SQUARE FOOTAGE

3-Car Garage Elevation A +182
3-Car Garage Elevation B +191
3-Car Garage Elevation C +182