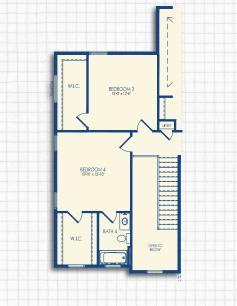

#### **SECOND FLOOR BEDROOM SUITE OPTIONS**

Optional Bedroom 4 Suite Second Floor

#### SQUARE FOOTAGE

| All Suites                       | +168     |
|----------------------------------|----------|
| Bedroom 4 Suite                  | +168     |
| Luxury Owner's Suite             | +88      |
| *Floor plan dimensions are appro | oximate. |