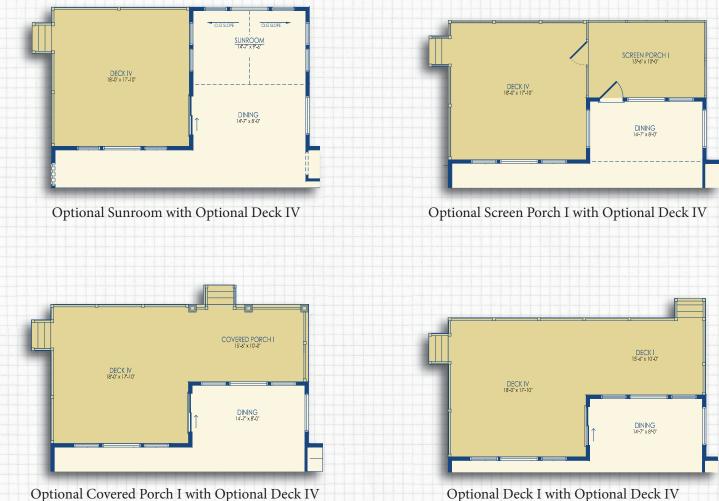

# SUNROOM, SCREEN PORCH, COVERED PORCH, & DECK COMBINATION OPTIONS

Optional Deck I with Optional Deck IV