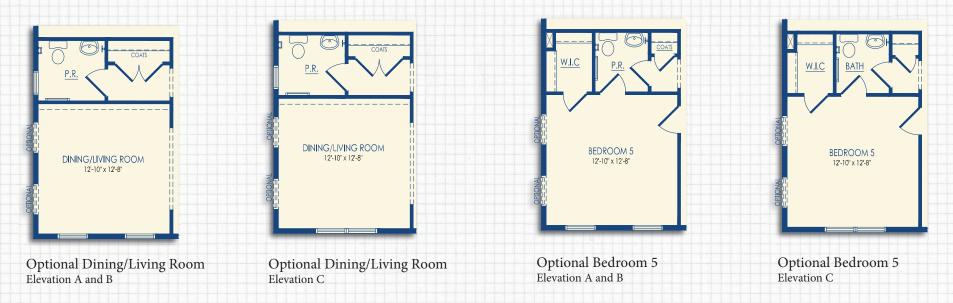

# THE DAVEY<sup>©</sup>

#### **OPTIONAL ELEVATION C**



This home plan was named in memory of Mark Davey, a loving son, brother, and close friend of Schell Brothers.



## **ELEVATIONS**

INCLUDED ELEVATION A OPTIONAL ELEVATION B OPTIONAL ELEVATION C



Included Elevation A First Floor



Optional Elevation B First Floor



Optional Elevation C First Floor



Included Elevation A Second Floor





Optional Elevation B Second Floor

Optional Elevation C Second Floor

## FLOOR PLAN



# **DEN & STUDY OPTIONS**



# DINING/LIVING ROOM, & BEDROOM 5 OPTIONS



## **BEDROOM 5 & BAY WINDOW OPTIONS**



#### FAMILY CENTER/STORAGE OPTIONS



#### **SECOND FLOOR BEDROOM SUITE OPTIONS**





Optional Bedroom 4 Suite Second Floor

#### SQUARE FOOTAGE

| All Suites                       | +168     |
|----------------------------------|----------|
| Bedroom 4 Suite                  | +168     |
| Luxury Owner's Suite             | +88      |
| *Floor plan dimensions are appro | oximate. |



Optional Luxury Owner's Suite \*Only available with Family Center I/II, or Storage Closet/Storage Closet with Wet Bar

## SECOND FLOOR UNFINISHED STORAGE OPTIONS



+152

#### **BASEMENT OPTIONS**





#### **GARAGE OPTIONS**





## **GARAGE OPTIONS**



+91 +100 +91

# **3-CAR GARAGE OPTIONS**

#### SQUARE FOOTAGE

3-Car Garage Elevation A +182
3-Car Garage Eleva