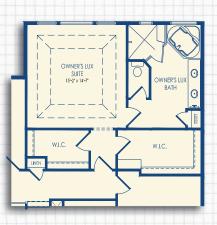

#### SQUARE FOOTAGE

| All Suites                       | +168     |
|----------------------------------|----------|
| Bedroom 4 Suite                  | +168     |
| Luxury Owner's Suite             | +88      |
| *Floor plan dimensions are appro | oximate. |

Optional Luxury Owner's Suite \*Only available with Family Center I/II, or Storage Closet/Storage Closet with Wet Bar