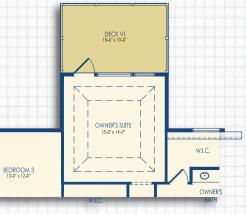

#### **SECOND FLOOR DECK OPTIONS**

Optional Second Floor Deck V \*Only available when Covered Porch II, Family Center or Storage is selected.

Optional Second Floor Deck VI \*Only available when Sunroom, Screen Porch I, or Covered Porch I are selected.

Optional Second Floor Covered Porch III \*Only available when Covered Porch II, Family Center or Storage is selected.

Optional Second Floor Covered Porch IV \*Only available when Sunroom, Screen Porch I, or Covered Porch I are selected.