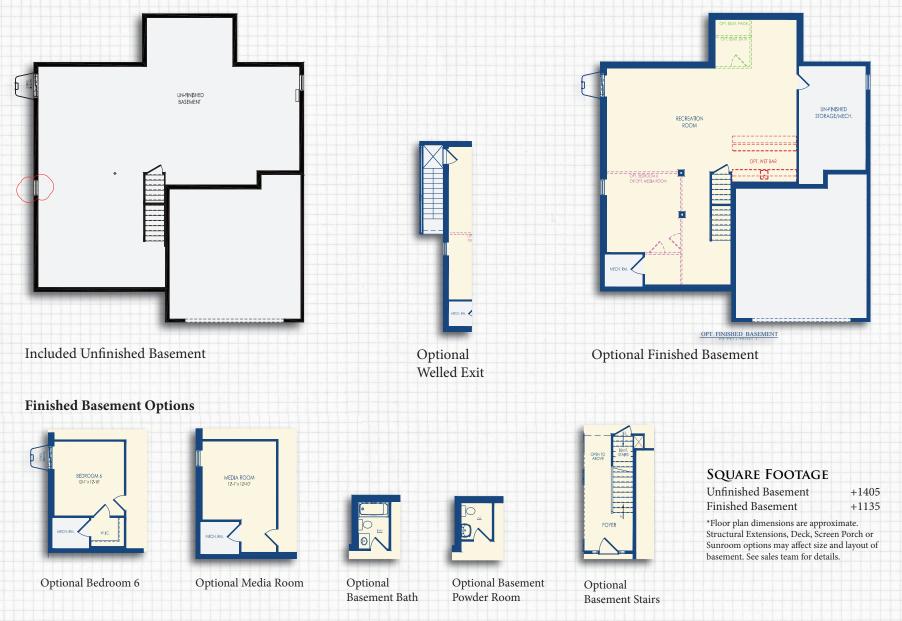

loor





Optional Elevation B Second Floor

Optional Elevation C Second Floor

## FLOOR PLAN



# **DEN & STUDY OPTIONS**



# DINING/LIVING ROOM, & BEDROOM 5 OPTIONS



## **BEDROOM 5 & BAY WINDOW OPTIONS**



#### FAMILY CENTER/STORAGE OPTIONS



#### **SECOND FLOOR BEDROOM SUITE OPTIONS**





Optional Bedroom 4 Suite Second Floor

#### SQUARE FOOTAGE

| All Suites                       | +168     |
|----------------------------------|----------|
| Bedroom 4 Suite                  | +168     |
| Luxury Owner's Suite             | +88      |
| *Floor plan dimensions are appro | oximate. |



Optional Luxury Owner's Suite \*Only available with Family Center I/II, or Storage Closet/Storage Closet with Wet Bar

## SECOND FLOOR UNFINISHED STORAGE OPTIONS



+152

#### **BASEMENT OPTIONS**





#### **GARAGE OPTIONS**





## **GARAGE OPTIONS**



+91 +100 +91

# **3-CAR GARAGE OPTIONS**

#### SQUARE FOOTAGE

3-Car Garage Elevation A +182
3-Car Garage Elevation B +191
3-Car Garage Elevation C +182
\*Floor plan dimensions are approximate.

# **DECK OPTIONS**



# SUNROOM, SCREEN PORCH, COVERED PORCH, & DECK COMBINATION OPTIONS



Optional Deck I with Optional Deck IV

#### **SECOND FLOOR DECK OPTIONS**



Optional Second Floor Deck V \*Only available when Covered Porch II, Family Center or Storage is selected.



Optional Second Floor Deck VI \*Only available when Sunroom, Screen Porch I, or Covered Porch I are selected.



Optional Second Floor Covered Porch III \*Only available when Covered Porch II, Family Center or Storage is selected.



Optional Second Floor Covered Porc