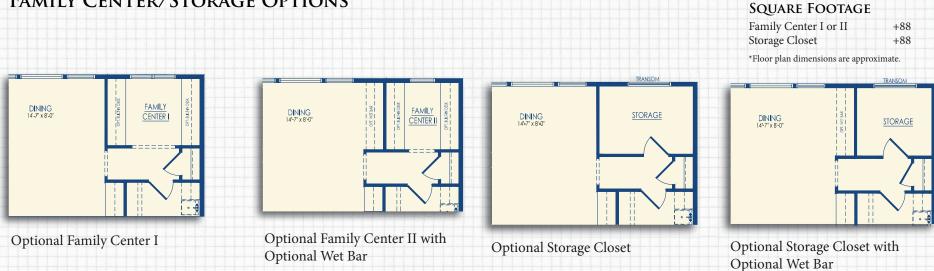

# THE DAVEY<sup>©</sup>

#### **OPTIONAL ELEVATION C**



This home plan was named in memory of Mark Davey, a loving son, brother, and close friend of Schell Brothers.



## **ELEVATIONS**

INCLUDED ELEVATION A OPTIONAL ELEVATION B OPTIONAL ELEVATION C



Included Elevation A First Floor



Optional Elevation B First Floor



Optional Elevation C First Floor



Included Elevation A Second Floor





Optional Elevation B Second Floor

Optional Elevation C Second Floor

## FLOOR PLAN



# **DEN & STUDY OPTIONS**



# DINING/LIVING ROOM, & BEDROOM 5 OPTIONS



## **BEDROOM 5 & BAY WINDOW OPTIONS**



#### FAMILY CENTER/STORAGE OPTIONS



#### **SECOND FLOOR BEDROOM SUITE OPTIONS**





Optional Bedroom 4 Suite Second Floor

#### SQUARE FOOTAGE

| All Suites                       | +168     |
|----------------------------------|----------|
| Bedroom 4 Suite                  | +168     |
| Luxury Owner's Suite             | +88      |
| *Floor plan dimensions are appro | oximate. |



Optional Luxury Owner's Suite \*Only available with Family Center I/II, or Storage Closet/Storage Closet with Wet Bar

## SECOND FLOOR UNFINISHED STORAGE OPTIONS



+152

#### **BASEMENT OPTIONS**





#### **GARAGE OPTIONS**





## **GARAGE OPTIONS**



+91 +100 +91

# **3-CAR GARAGE OPTIONS**

#### SQUARE FOOTAGE

3-Car Garage Elevation A +182
3-Car Garage Elevation B +191
3-Car Garage Elevation C +182
\*Floor plan dimensions are approxima