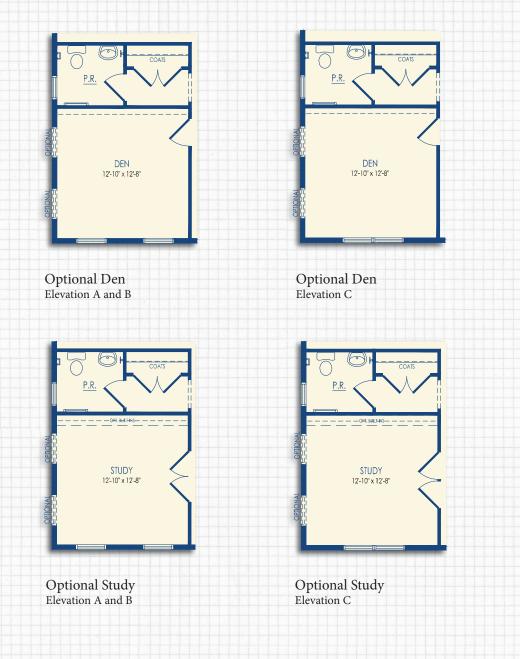

# THE DAVEY<sup>©</sup>

#### **OPTIONAL ELEVATION C**



This home plan was named in memory of Mark Davey, a loving son, brother, and close friend of Schell Brothers.



## **ELEVATIONS**

INCLUDED ELEVATION A OPTIONAL ELEVATION B OPTIONAL ELEVATION C



Included Elevation A First Floor



Optional Elevation B First Floor



Optional Elevation C First Floor



Included Elevation A Second Floor





Optional Elevation B Second Floor

Optional Elevation C Second Floor

## FLOOR PLAN



# **DEN & STUDY OPTIONS**



# DINING/LIVING ROOM, & BEDROOM 5 OPTIONS



## **BEDROOM 5 & BAY WINDOW OPTIONS**



#### FAMILY CENTER/STORAGE OPTIONS



#### **SECOND FLOOR BEDROOM SUITE OPTIONS**





Optional Bedroom 4 Suite Second Floor

#### SQUARE FOOTAGE

| All Suites                       | +168     |
|----------------------------------|----------|
| Bedroom 4 Suite                  | +168     |
| Luxury Owner's Suite             | +88      |
| *Floor plan dimensions are appro | oximate. |



Optional Luxury Owner's Suite \*Only available with Family Center I/II, or Storage Closet/Storage Closet with Wet Bar

## SECOND FLOOR UNFINISHED STORAGE OPTIONS



+152

#### **BASEMENT OPTIONS**





#### **GARAGE OPTIONS**





## **GARAGE OPTIONS**



+91 +100 +91

# **3-CAR GARAGE OPTIONS**

#### SQUARE FOOTAGE

3-C