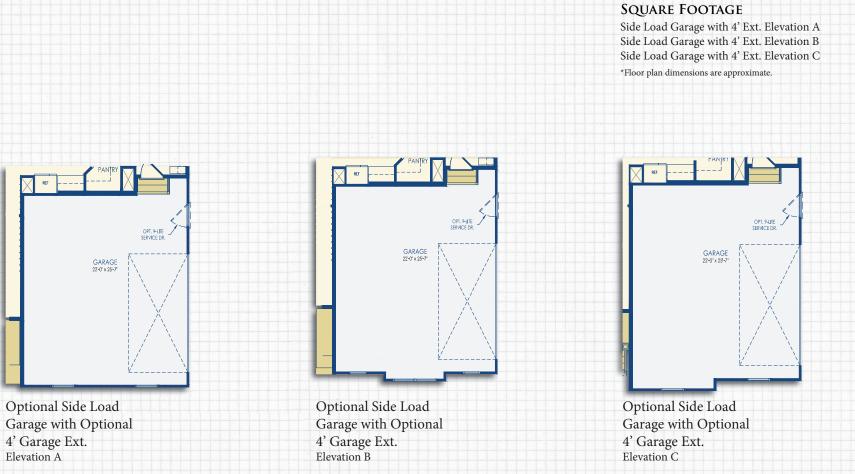

# **3-CAR GARAGE OPTIONS**

#### SQUARE FOOTAGE

3-Car Garage Elevation A +182
3-Car Garage Elevation B +191
3-Car Garage Elevation C +182
\*Floor plan dimensions are approximate.