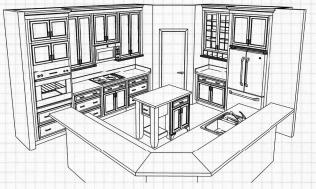

#### **KITCHEN OPTIONS**

**Optional Gourmet Kitchen includes the following features:** Premier Cabinets with Soft Close Doors and Soft Close Full Extension Drawer Slides, Drawer Base Mix, Pull-Out Trash, Pull-Out Tray Divider, Upper Stacked Glass Cabinets with Crown, Finished Exposed Ends, Matching End Panels, Light Rail, Lower Glass Cabinet, and Wine Bottle Rack Optional Professional's Kitchen includes the following features: Premier Cabinets with Soft Close Doors and Soft Close Full Extension Drawer Slides, 36" Wide Stainless Hood, Drawer Base

Mix, Pull-Out Trash, Pull-Out Tray Divider, Upper Stacked Glass Cabinets with Crown, Finished Exposed Ends, Matching End Panels, Light Rail, Lower Glass Cabinet, 36" Wide Cooktop, Single & Double Wall Oven(s), Built-In Microwave, and Wine Bottle Rack

**Optional Chef's Kitchen includes the following features:** Premier Cabinets with Soft Close Doors and Soft Close Full Extension Drawer Slides, Wood Hood, Drawer Base Mix, Pull-Out Trash, Pull-Out Tray Divider, Upper Stacked Glass Cabinets with Crown, Finished Exposed Ends, Matching End Panels, Light Rail, Lower Glass Cabinet, 48" Wide Monogram Refrigerator, 36" Wide 6-Burner Monogram Free-Standing Range, and Wine Bottle Rack