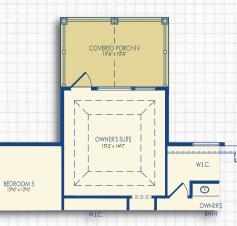

#### **SECOND FLOOR DECK OPTIONS**

Optional Second Floor Deck V \*Only available when Covered Porch II, Family Center or Storage is selected.

Optional Second Floor Deck VI \*Only available when Sunroom, Screen Porch I, or Covered Porch I are selected.

Optional Second Floor Covered Porch III \*Only available when Covered Porch II, Family Center or Storage is selected.

Optional Second Floor Covered Porch IV \*Only available when Sunroom, Screen Porch I, or Covered Porch I are selected.