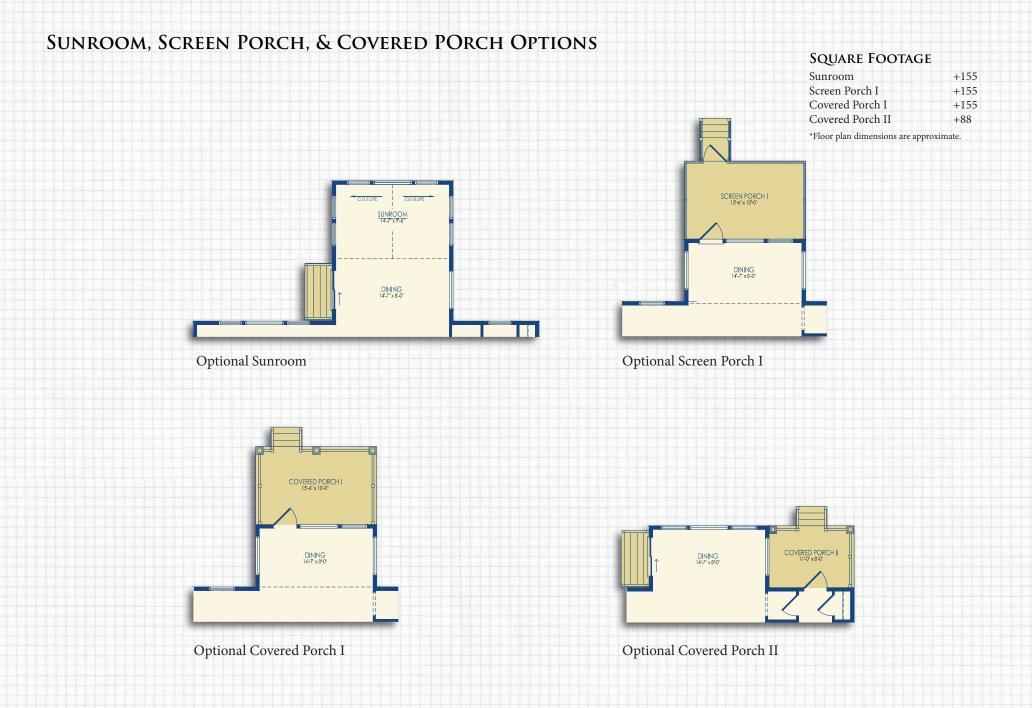

# SUNROOM, SCREEN PORCH, COVERED PORCH, & DECK COMBINATION OPTIONS

Optional Deck I with Optional Deck IV