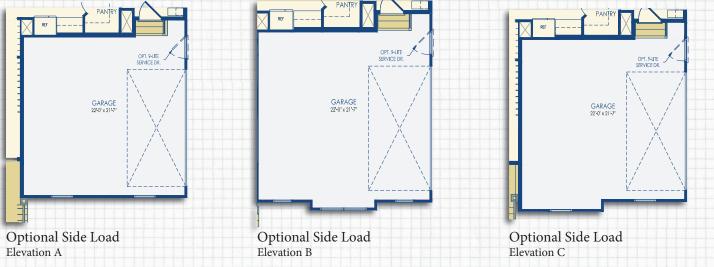

Second Floor

Optional Elevation C Second Floor

## FLOOR PLAN



# **DEN & STUDY OPTIONS**



# DINING/LIVING ROOM, & BEDROOM 5 OPTIONS



## **BEDROOM 5 & BAY WINDOW OPTIONS**



#### FAMILY CENTER/STORAGE OPTIONS



#### **SECOND FLOOR BEDROOM SUITE OPTIONS**





Optional Bedroom 4 Suite Second Floor

#### SQUARE FOOTAGE

| All Suites                       | +168     |
|----------------------------------|----------|
| Bedroom 4 Suite                  | +168     |
| Luxury Owner's Suite             | +88      |
| *Floor plan dimensions are appro | oximate. |



Optional Luxury Owner's Suite \*Only available with Family Center I/II, or Storage Closet/Storage Closet with Wet Bar

## SECOND FLOOR UNFINISHED STORAGE OPTIONS



+152

#### **BASEMENT OPTIONS**





#### **GARAGE OPTIONS**





## **GARAGE OPTIONS**



+91 +100 +91

# **3-CAR GARAGE OPTIONS**

#### SQUARE FOOTAGE

3-Car Garage Elevation A +182
3-Car Garage Elevation B +191
3-Car Garage Elevation C +182
\*Floor plan dimensions are approximate.

# **DECK OPTIONS**



# SUNROOM, SCREEN PORCH, COVERED PORCH, & DECK COMBINATION OPTIONS



Optional Deck I with Optional Deck IV

#### **SECOND FLOOR DECK OPTIONS**



Optional Second Floor Deck V \*Only available when Covered Porch II, Family Center or Storage is selected.



Optional Second Floor Deck VI \*Only available when Sunroom, Screen Porch I, or Covered Porch I are selected.



Optional Second Floor Covered Porch III \*Only available when Covered Porch II, Family Center or Storage is selected.



Optional Second Floor Covered Porch IV \*Only available when Sunr