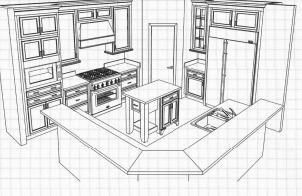

#### **KITCHEN OPTIONS**

**Optional Gourmet Kitchen includes the following features:** Premier Cabinets with Soft Close Doors and Soft Close Full Extension Drawer Slides, Drawer Base Mix, Pull-Out Trash, Pull-Out Tray Divider, Upper Stacked Glass Cabinets with Crown, Finished Exposed Ends, Matching End Panels, Light Rail, Lower Glass Cabinet, and Wine Bottle Rack Optional Professional's Kitchen includes the following features: Premier Cabinets with Soft Close Doors and Soft Close Full Extension Drawer Slides, 36" Wide Stainless Hood, Drawer Base

Mix, Pull-Out Trash, Pull-Out Tray Divider, Upper Stacked Glass Cabinets with Crown, Finished Exposed Ends, Matching End Panels, Light Rail, Lower Glass Cabinet, 36" Wide Cooktop, Single & Double Wall Oven(s), Built-In Microwave, and Wine Bottle Rack

**Optional Chef's Kitchen includes the following features:** Premier Cabinets with Soft Close Doors and Soft Close Full Extension Drawer Slides, Wood Hood, Drawer Base Mix, Pull-Out Trash, Pull-Out Tray Divider, Upper Stacked Glass Cabinets with Crown, Finished Exposed Ends, Matching End Panels, Light Rail, Lower Glass Cabinet, 48" Wide Monogram Refrigerator, 36" Wide 6-Burner Monogram Free-Standing Range, and Wine Bottle Rack