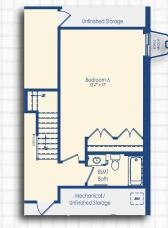

#### **BASEMENT OPTIONS**

| Square Footage                          |      |
|-----------------------------------------|------|
| Unfinished Basement                     | 2085 |
| Finished Basement                       | 777  |
| Media Room                              | +205 |
| Basement Bedroom with bath              | +296 |
| *Floor plan dimensions are approximate. |      |

Optional Basement Powder Room

**Optional Basement Bar** 

Wet Bar 10-11"x 7-8"

5

**Optional Basement Bath** 

Optional Bedroom 6 and Basement Bath