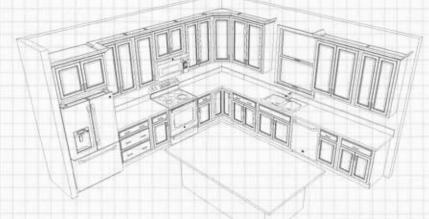

#### **KITCHEN OPTIONS**

#### **Included Kitchen has the following included features:** Select Cabinets, (1) Drawer Base with Side Mounted Drawer Slides, Small Crown, Free-Standing Range, and Microwave.

## Optional Gourmet Kitchen with Optional Command Center has the following features:

Premier Series Cabinetry, Drawer Base Mix, Full Extension/Soft Close Drawers, Pull-Out Trash, High Crown, Matching End Panels, Light Rail, Glass Cabinets, 30" cooktop, Wall Oven(s), and Microwave.

# Optional Professional's Kitchen with Optional Command Center has the following features:

Premier Series Cabinetry, 36" Stainless Hood, Drawer Base Mix, Full Extension/Soft Close Drawers, Pull-Out Trash, High Crown, Matching End Panels, Light Rail, Glass Cabinets, 36" cooktop, Wall Oven(s), and Built-In Microwave.

# Optional Chef's Kitchen with Optional Command Center has the following features:

Premier Series Cabinetry, Wood Hood, Drawer Base Mix, Full Extension/Soft Close Drawers, Pull-Out Trash, High Crown, Matching End Panels, Light Rail, Glass Cabinets, 48" Monogram Refrigerator, 6-Burner Monogram Free-Standing Range, and Built-In Microwave.

## Optional Chef's Kitchen with Optional T-Island has the following features:

Premier Series Cabinetry, Wood Hood, Drawer Base Mix, Full Extension/Soft Close Drawers, Pull-Out Trash, High Crown, Matching End Panels, Light Rail, Glass Cabinets , 48" Monogram Refrigerator, 6-Burner Monogram Free-Standing Range, and Built-In Microwave.