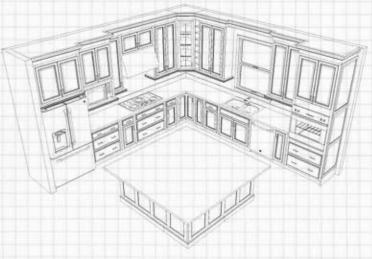

## Optional Gourmet Kitchen with Optional Command Center has the following features:

Premier Series Cabinetry, Drawer Base Mix, Full Extension/Soft Close Drawers, Pull-Out Trash, High Crown, Matching End Panels, Light Rail, Glass Cabinets, 30" cooktop, Wall Oven(s), and Microwave.