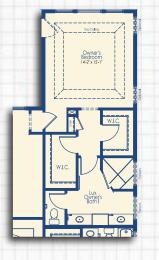

#### FIRST FLOOR STRUCTURAL OPTIONS

**Optional Inset** 

Fireplace

Optional Cantilevered Fireplace

Optional Luxury Owner's Suite I Optional Luxury Owner's Suite II

GARAGE OPTIONS

SQUARE FOOTAGE

SQUARE FOOTAGE

Luxury Owner's Suite Extension +60 \*Floor plan dimensions are approximate

4' Garage Extension +80 \*Floor plan dimensions are approximate

Optional 4' Garage Extension