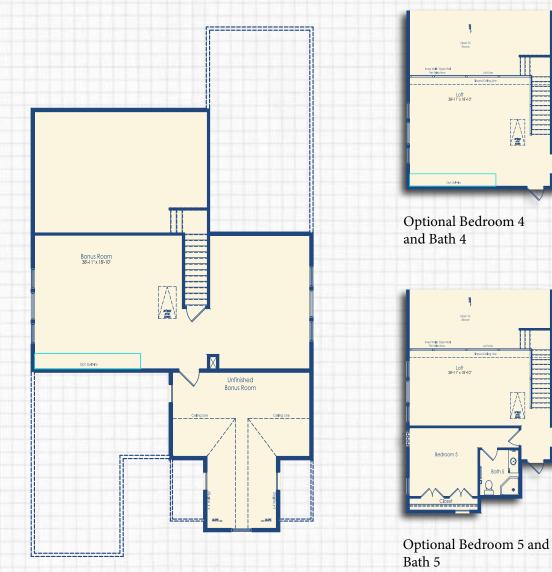

## SECOND FLOOR OPTIONS

#### SQUARE FOOTAGE

Bedroom 4

| Loft                                    | 784  |
|-----------------------------------------|------|
| Bedroom 4 & Bath 4                      | +35  |
| Bedroom 5 & Bath 5                      | +156 |
| Bedroom 4 & 5 with Bath 4 & 5           | +191 |
| *Floor plan dimensions are approximate. |      |

Optional Bedroom 4 and Bath 4 with Bedroom 5 and Bath 5

Optional Second Floor Loft