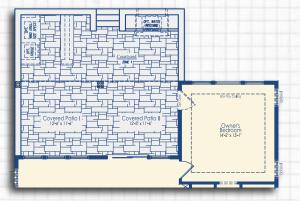

### SUNROOM, SCREEN PORCH, AND DECK OPTIONS

Optional Covered Porch I & II

Optional Deck I & Covered Porch II

Optional Screen Porch I & II

Optional Deck I & II

Optional Screen Patio I & II

Optional Covered Porch I & Screen Porch II