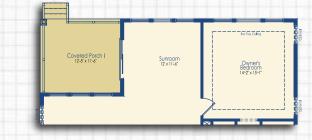

## SUNROOM, SCREEN PORCH, AND DECK OPTIONS

# SQUARE FOOTAGESunroom+143Screen Porch+143\*Floor plandimensions are approximate

**Optional Sunroom** 

Optional Screen Porch I with Sunroom

Optional Covered Porch I with Sunroom

Optional Deck I with Sunroom