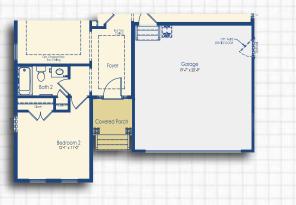

#### FLOOR PLAN

#### THE STONEFIELD

| 3 - 6         |
|---------------|
| 3 - 6         |
| 2,082 - 4,819 |
| 2,543 - 6,723 |
|               |

\*Floor plan dimensions are approximate.

Optional Study

\*Renderings are artist's conception. All information is subject to change without notice.