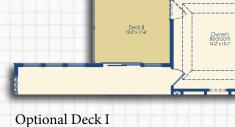

# SQUARE FOOTAGESunroom+143Screen Porch+143\*Floor plandimensions are approximate

**Optional Sunroom** 

Optional Screen Porch I with Sunroom

Optional Covered Porch I with Sunroom

Optional Deck I with Sunroom