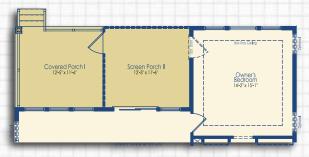

## SUNROOM, SCREEN PORCH, AND DECK OPTIONS

# SQUARE FOOTAGESunroom+143Screen Porch+143\*Floor plandimensions are approximate

**Optional Sunroom** 

Optional Screen Porch I with Sunroom

Optional Covered Porch I with Sunroom

Optional Deck I with Sunroom

Optional Screen Porch II

**Optional Screen Patio II** 

Optional Covered Porch II

### SUNROOM, SCREEN PORCH, AND DECK OPTIONS

Optional Covered Porch I & II

Optional Deck I & Covered Porch II

Optional Screen Porch I & II

Optional Deck I & II

Optional Screen Patio I & II

Optional Covered Porch I & Screen Porch II