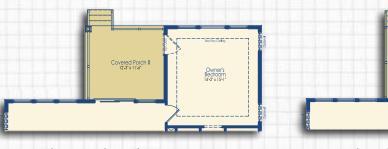

# SQUARE FOOTAGESunroom+143Screen Porch+143\*Floor plandimensions are approximate

**Optional Sunroom** 

Optional Screen Porch I with Sunroom

Optional Covered Porch I with Sunroom

Optional Deck I with Sunroom