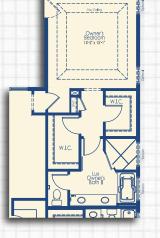

#### FIRST FLOOR STRUCTURAL OPTIONS

**Optional Inset** 

Fireplace

Optional Cantilevered Fireplace

Optional Luxury Owner's Suite I Optional Luxury Owner's Suite II

GARAGE OPTIONS

SQUARE FOOTAGE

SQUARE FOOTAGE

Luxury Owner's Suite Extension +60 \*Floor plan dimensions are approximate

4' Garage Extension +80 \*Floor plan dimensions are approximate

Optional 4' Garage Extension