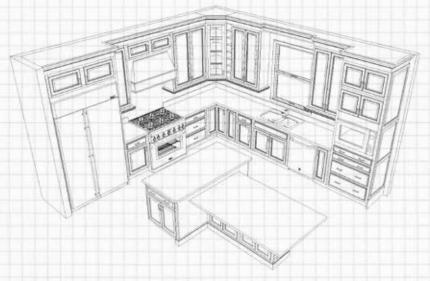

# Optional Chef's Kitchen with Optional Command Center has the following features:

Premier Series Cabinetry, Wood Hood, Drawer Base Mix, Full Extension/Soft Close Drawers, Pull-Out Trash, High Crown, Matching End Panels, Light Rail, Glass Cabinets, 48" Monogram Refrigerator, 6-Burner Monogram Free-Standing Range, and Built-In Microwave.

## Optional Chef's Kitchen with Optional T-Island has the following features:

Premier Series Cabinetry, Wood Hood, Drawer Base Mix, Full Extension/Soft Close Drawers, Pull-Out Trash, High Crown, Matching End Panels, Light Rail, Glass Cabinets , 48" Monogram Refrigerator, 6-Burner Monogram Free-Standing Range, and Built-In Microwave.