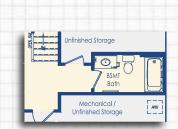

#### **BASEMENT OPTIONS**

| Square Footage                          |      |
|-----------------------------------------|------|
| Unfinished Basement                     | 2085 |
| Finished Basement                       | 777  |
| Media Room                              | +205 |
| Basement Bedroom with bath              | +296 |
| *Floor plan dimensions are approximate. |      |

Optional Basement Powder Room

**Optional Basement Bar** 

Wet Bar 10-11"x 7-8"

5

**Optional Basement Bath** 

Optional Bedroom 6 and Basement Bath