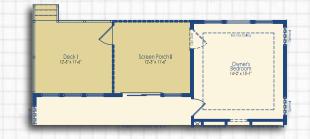

## SUNROOM, SCREEN PORCH, AND DECK OPTIONS

# SQUARE FOOTAGESunroom+143Screen Porch+143\*Floor plandimensions are approximate

**Optional Sunroom** 

Optional Screen Porch I with Sunroom

Optional Covered Porch I with Sunroom

Optional Deck I with Sunroom

### SUNROOM, SCREEN PORCH, AND DECK OPTIONS

Optional Covered Porch I & II

Optional Deck I & Covered Porch II

Optional Screen Porch I & II

Optional Deck I & II

Optional Screen Patio I & II

Optional Covered Porch I & Screen Porch II

Optional Deck I & Screen Porch II