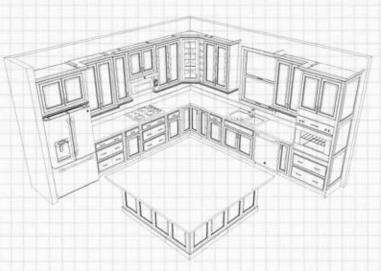

#### **KITCHEN OPTIONS**

#### **Included Kitchen has the following included features:** Select Cabinets, (1) Drawer Base with Side Mounted Drawer Slides, Small Crown, Free-Standing Range, and Microwave.