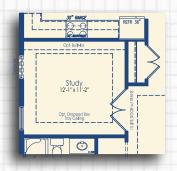

#### THE STONEFIELD

| 3 - 6         |
|---------------|
| 3 - 6         |
| 2,082 - 4,819 |
| 2,543 - 6,723 |
|               |

\*Floor plan dimensions are approximate.

Optional Study

\*Renderings are artist's conception. All information is subject to change without notice.

#### FIRST FLOOR STRUCTURAL OPTIONS

**Optional Inset** 

Fireplace

Optional Cantilevered Fireplace

Optional Luxury Owner's Suite I Optional Luxury Owner's Suite II

GARAGE OPTIONS

SQUARE FOOTAGE

SQUARE FOOTAGE