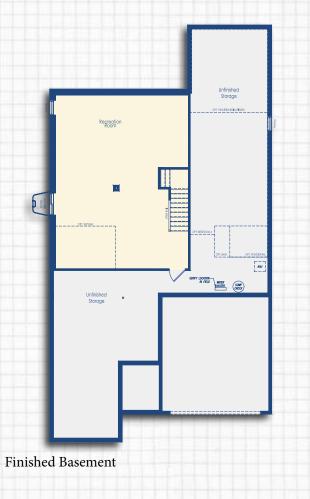

#### **BASEMENT OPTIONS**

| Square Footage                          |      |
|-----------------------------------------|------|
| Unfinished Basement                     | 2085 |
| Finished Basement                       | 777  |
| Media Room                              | +205 |
| Basement Bedroom with bath              | +296 |
| *Floor plan dimensions are approximate. |      |

Optional Basement Powder Room

**Optional Basement Bar** 

Wet Bar 10-11"x 7-8"

5

**Optional Basement Bath** 

Optional Bedroom 6 and Basement Bath