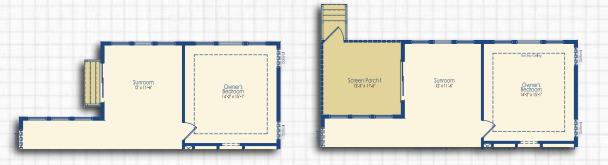

## SUNROOM, SCREEN PORCH, AND DECK OPTIONS

# SQUARE FOOTAGESunroom+143Screen Porch+143\*Floor plandimensions are approximate

**Optional Sunroom** 

Optional Screen Porch I with Sunroom

Optional Covered Porch I with Sunroom

Optional Deck I with Sunroom