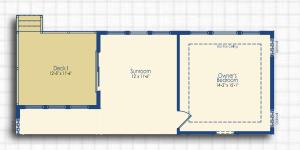

## SUNROOM, SCREEN PORCH, AND DECK OPTIONS

# SQUARE FOOTAGESunroom+143Screen Porch+143\*Floor plandimensions are approximate

**Optional Sunroom** 

Optional Screen Porch I with Sunroom

Optional Covered Porch I with Sunroom

Optional Deck I with Sunroom