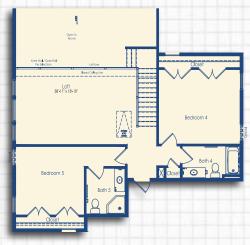

## SECOND FLOOR OPTIONS

#### SQUARE FOOTAGE

Bedroom 4

| Loft                                    | 784  |
|-----------------------------------------|------|
| Bedroom 4 & Bath 4                      | +35  |
| Bedroom 5 & Bath 5                      | +156 |
| Bedroom 4 & 5 with Bath 4 & 5           | +191 |
| *Floor plan dimensions are approximate. |      |

Optional Bedroom 4 and Bath 4 with Bedroom 5 and Bath 5

Optional Second Floor Loft