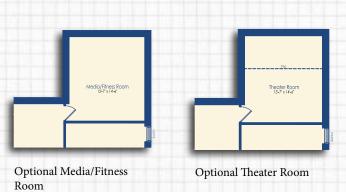

#### **BASEMENT OPTIONS**

| Square Footage                          |      |
|-----------------------------------------|------|
| Unfinished Basement                     | 2085 |
| Finished Basement                       | 777  |
| Media Room                              | +205 |
| Basement Bedroom with bath              | +296 |
| *Floor plan dimensions are approximate. |      |