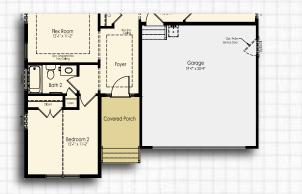

#### FLOOR PLAN

#### THE STONEFIELD

| 3 - 6         |
|---------------|
| 3 - 6         |
| 2,082 - 4,819 |
| 2,543 - 6,723 |
|               |

\*Floor plan dimensions are approximate.

Optional Study

\*Renderings are artist's conception. All information is subject to change without notice.