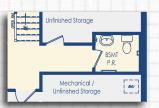

#### **BASEMENT OPTIONS**

| Square Footage                          |      |
|-----------------------------------------|------|
| Unfinished Basement                     | 2085 |
| Finished Basement                       | 777  |
| Media Room                              | +205 |
| Basement Bedroom with bath              | +296 |
| *Floor plan dimensions are approximate. |      |

Optional Basement Powder Room

**Optional Basement Bar** 

Wet Bar 10-11"x 7-8"

5

**Optional Basement Bath** 

Optional Bedroom 6 and Basement Bath