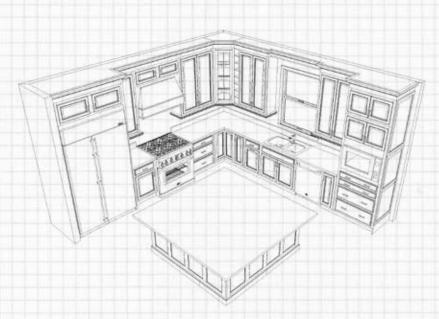

# Optional Professional's Kitchen with Optional Command Center has the following features:

Premier Series Cabinetry, 36" Stainless Hood, Drawer Base Mix, Full Extension/Soft Close Drawers, Pull-Out Trash, High Crown, Matching End Panels, Light Rail, Glass Cabinets, 36" cooktop, Wall Oven(s), and Built-In Microwave.

#### **KITCHEN OPTIONS**