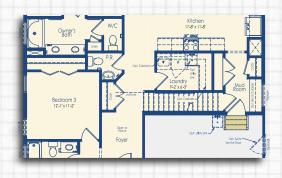

# **BASEMENT OPTIONS SQUARE FOOTAGE Unfinished Basement Finished Basement** Media Room Bedroom 6 \*Floor plan dimensions are approximate. Unfinished Basement Unfin. Stor./ Mech. Room Unfinished Storage/ Mechanical Room Optional Basement Bar **Unfinished Basement** Finished Basement

Optional Basement Powder Room Optional Basement Bath

Optional Bedroom 6 with Basement Powder

Optional Media Room

Optional Theater Room

1944

1376

+44

+145