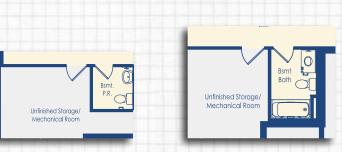

# **BASEMENT OPTIONS SQUARE FOOTAGE Unfinished Basement Finished Basement** Media Room Bedroom 6 \*Floor plan dimensions are approximate. Unfinished Basement Unfin. Stor./ Mech. Room Unfinished Storage/ Mechanical Room Optional Basement Bar **Unfinished Basement** Finished Basement

Optional Basement Powder Room Optional Basement Bath

Optional Bedroom 6 with Basement Powder

Optional Media Room

Optional Theater Room

1944

1376

+44

+145