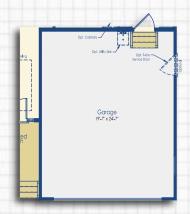

## **GARAGE OPTIONS**

Optional 4' Garage Extension Elevation A

Optional 4' Garage with Basement Stairs Elevation A

Optional 4' Garage Extension Elevation C

Optional 4' Garage with Basement Stairs Elevation C

#### SQUARE FOOTAGE

4' Garage Extension

+81