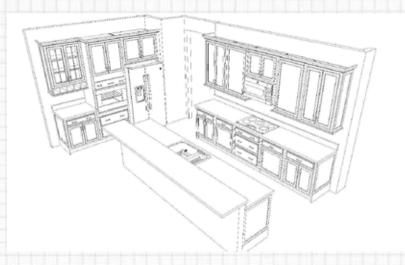

#### Optional Gourmet Kitchen has the following features:

Premier Series Cabinetry, Drawer Base Mix, Full Extension/Soft Close Drawers, Pull-Out Trash, High Crown, Matching End Panels, Light Rail, Glass Cabinets, 30" cooktop, Wall Oven(s), and Microwave.