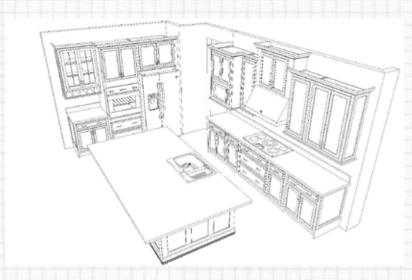

## Optional Professional's Kitchen with Cmmand Center has the following features:

Premier Series Cabinetry, 36" Stainless Hood, Drawer Base Mix, Full Extension/ Soft Close Drawers, Pull-Out Trash, High Crown, Matching End Panels, Light Rail, Glass Cabinets, 36" cooktop, Wall Oven(s), and Built-In Microwave.