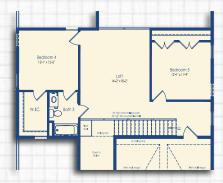

#### SECOND FLOOR OPTIONS

Optional Second Floor Loft Elevation A, C, and Craftsman

Optional Bonus Room

Optional Bonus Room with Bedrooms 4 & 5 and Bath 3

Unfinished Bonus Room Elevation B & D

Optional Loft with Bedroom 4 and Bath 3

Optional Loft with Bedrooms 4 & 5 and Bath 3

Finished Bonus Room Elevation D