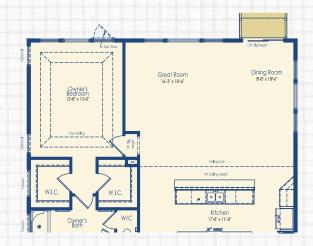

#### SECOND FLOOR OPTIONS

Optional Second Floor Loft Elevation A, C, and Craftsman

Optional Bonus Room

Optional Bonus Room with Bedrooms 4 & 5 and Bath 3

Unfinished Bonus Room Elevation B & D

Optional Loft with Bedroom 4 and Bath 3

Optional Loft with Bedrooms 4 & 5 and Bath 3

Finished Bonus Room Elevation D