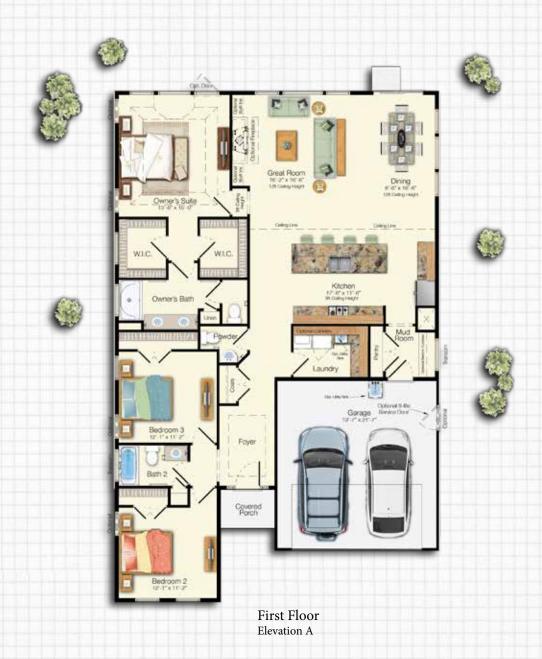

#### FLOOR PLAN

#### THE MONTEREY

 Beds
 3 - 6

 Baths
 2.5 - 4.5

 Heated Sq. Ft.
 1,866 - 5,560

 Total Sq. Ft.
 2,315 - 6,584

 \*Floor plan dimensions are approximate.