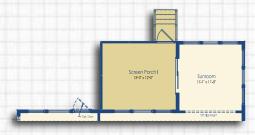

## SUNROOM, SCREEN PORCH, AND DECK OPTIONS

#### SQUARE FOOTAGE

Sunroom +156 Screen Porch +156

Optional Sunroom

Optional Screen Porch II

Optional Screen Patio II

Optional Covered Porch II

Optional Covered Patio II

Optional Deck III

Optional Patio III

Optional Sunroom with Screen Porch I

Optional Sunroom with Covered Porch I