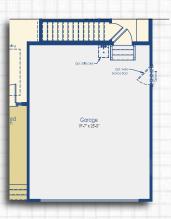

## **GARAGE OPTIONS**

#### SQUARE FOOTAGE

4' Garage Extension

+81

Optional 4' Garage Extension Elevation B & D

Optional 4' Garage with Basement Stairs Elevation B & D