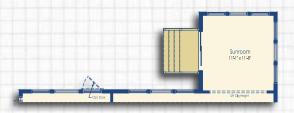

## SUNROOM, SCREEN PORCH, AND DECK OPTIONS

#### SQUARE FOOTAGE

Sunroom +156 Screen Porch +156

Optional Sunroom

Optional Screen Porch II

Optional Screen Patio II

Optional Covered Porch II

Optional Covered Patio II

Optional Deck III