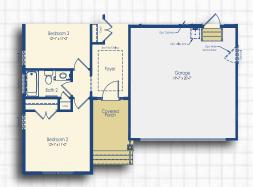

# THE MONTEREY®

#### OPTIONAL CRAFTSMAN ELEVATION





## **ELEVATIONS**

INCLUDED ELEVATION A

OPTIONAL ELEVATION B

OPTIONAL ELEVATION C

OPTIONAL ELEVATION D

OPTIONAL CRAFTSMAN ELEVATION













Included Elevation A First Floor



Optional Elevation B & D First Floor



Optional Craftsman Elevation First Floor



Optional Elevation C First Floor

#### FLOOR PLAN



#### THE MONTEREY

 Beds
 3 - 6

 Baths
 2.5 - 4.5

 Heated Sq. Ft.
 1,866 - 5,560

 Total Sq. Ft.
 2,315 - 6,584

 \*Floor plan dimensions are approximate.

## FIRST FLOOR STRUCTURAL OPTIONS



Optional 2' Rear Extension



Stairs to Optional Loft & Basement



Optional Luxury Owner's Suite I



Optional Luxury Owner's Suite II



Optional Inset Fireplace



Optional Study

#### SQUARE FOOTAGE

4' Owner's Suite Extension +88

#### SECOND FLOOR OPTIONS



Optional Second Floor Loft Elevation A, C, and Craftsman



Optional Bonus Room



Optional Bonus Room with Bedrooms 4 & 5 and Bath 3



Unfinished Bonus Room Elevation B & D



Optional Loft with Bedr