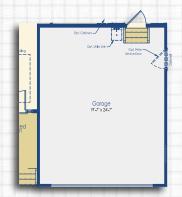

## **GARAGE OPTIONS**

Optional 4' Garage Extension Elevation A

Optional 4' Garage with Basement Stairs Elevation A

Optional 4' Garage Extension Elevation C

Optional 4' Garage with Basement Stairs Elevation C

#### SQUARE FOOTAGE

4' Garage Extension

+81