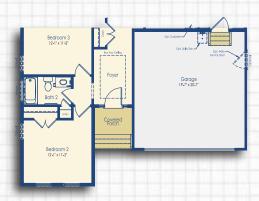

## **GARAGE OPTIONS**

#### SQUARE FOOTAGE

4' Garage Extension

+81

Optional 4' Garage Extension Elevation B & D

Optional 4' Garage with Basement Stairs Elevation B & D