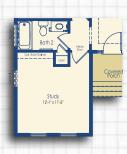

#### FLOOR PLAN

#### THE MONTEREY

 Beds
 3 - 6

 Baths
 2.5 - 4.5

 Heated Sq. Ft.
 1,866 - 5,560

 Total Sq. Ft.
 2,315 - 6,584

 \*Floor plan dimensions are approximate.

## FIRST FLOOR STRUCTURAL OPTIONS

Optional 2' Rear Extension

Stairs to Optional Loft & Basement

Optional Luxury Owner's Suite I

Optional Luxury Owner's Suite II

Optional Inset Fireplace

Optional Study

#### SQUARE FOOTAGE

4' Owner's Suite Extension +88