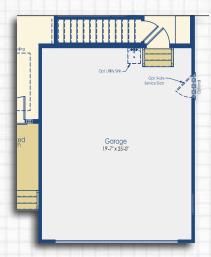

## **GARAGE OPTIONS**

Optional 4' Garage Extension Craftsman Elevation

Optional 4' Garage with Basement Stairs Craftsman Elevation

#### SQUARE FOOTAGE

4' Garage Extension

+81