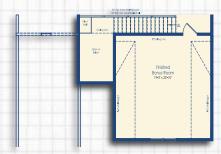

#### SECOND FLOOR OPTIONS

Optional Second Floor Loft Elevation A, C, and Craftsman

Optional Bonus Room

Optional Bonus Room with Bedrooms 4 & 5 and Bath 3

Unfinished Bonus Room Elevation B & D

Optional Loft with Bedroom 4 and Bath 3

Optional Loft with Bedrooms 4 & 5 and Bath 3

Finished Bonus Room Elevation D