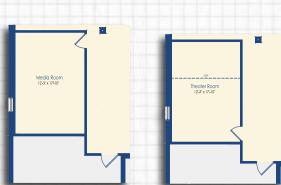

# **BASEMENT OPTIONS SQUARE FOOTAGE Unfinished Basement Finished Basement** Media Room Bedroom 6 \*Floor plan dimensions are approximate. Unfinished Basement Unfin. Stor./ Mech. Room Unfinished Storage/ Mechanical Room Optional Basement Bar **Unfinished Basement** Finished Basement

Optional Basement Powder Room Optional Basement Bath

Optional Bedroom 6 with Basement Powder

Optional Media Room

Optional Theater Room

1944

1376

+44

+145