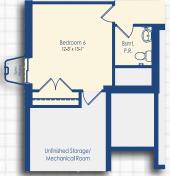

# **BASEMENT OPTIONS SQUARE FOOTAGE Unfinished Basement Finished Basement** Media Room Bedroom 6 \*Floor plan dimensions are approximate. Unfinished Basement Unfin. Stor./ Mech. Room Unfinished Storage/ Mechanical Room Optional Basement Bar **Unfinished Basement** Finished Basement

Optional Basement Powder Room Optional Basement Bath

Optional Bedroom 6 with Basement Powder

Optional Media Room

Optional Theater Room

1944

1376

+44

+145