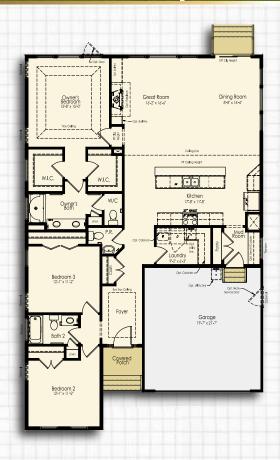

## **ELEVATIONS**

INCLUDED ELEVATION A

OPTIONAL ELEVATION B

OPTIONAL ELEVATION C

OPTIONAL ELEVATION D

OPTIONAL CRAFTSMAN ELEVATION

Included Elevation A First Floor

Optional Elevation B & D First Floor

#### FLOOR PLAN

#### THE MONTEREY

 Beds
 3 - 6

 Baths
 2.5 - 4.5

 Heated Sq. Ft.
 1,866 - 5,560

 Total Sq. Ft.
 2,315 - 6,584

 \*Floor plan dimensions are approximate.