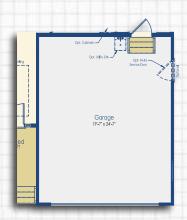

## **GARAGE OPTIONS**

Optional 4' Garage Extension Elevation A

Optional 4' Garage with Basement Stairs Elevation A

Optional 4' Garage Extension Elevation C

Optional 4' Garage with Basement Stairs Elevation C

#### SQUARE FOOTAGE

4' Garage Extension

+81