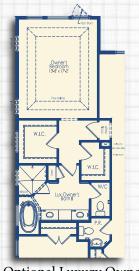

## FIRST FLOOR STRUCTURAL OPTIONS

Optional 2' Rear Extension

Stairs to Optional Loft & Basement

Optional Luxury Owner's Suite I

Optional Luxury Owner's Suite II

Optional Inset Fireplace

Optional Study

#### SQUARE FOOTAGE

4' Owner's Suite Extension +88