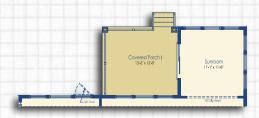

## SUNROOM, SCREEN PORCH, AND DECK OPTIONS

#### SQUARE FOOTAGE

Sunroom +156 Screen Porch +156

Optional Sunroom

Optional Screen Porch II

Optional Screen Patio II

Optional Covered Porch II

Optional Covered Patio II

Optional Deck III

Optional Patio III

Optional Sunroom with Screen Porch I

Optional Sunroom with Covered Porch I