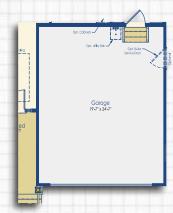

## **GARAGE OPTIONS**

Optional 4' Garage Extension Elevation A

Optional 4' Garage with Basement Stairs Elevation A

Optional 4' Garage Extension Elevation C

Optional 4' Garage with Basement Stairs Elevation C

#### SQUARE FOOTAGE

4' Garage Extension

+81