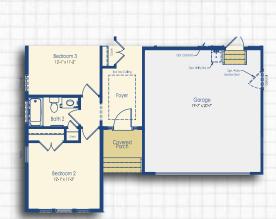

## **GARAGE OPTIONS**

Optional 4' Garage Extension Elevation A

Optional 4' Garage with Basement Stairs Elevation A

Optional 4' Garage Extension Elevation C

Optional 4' Garage with Basement Stairs Elevation C

#### SQUARE FOOTAGE

4' Garage Extension

+81