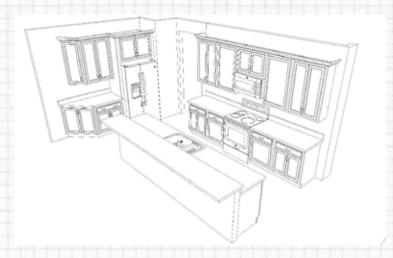

#### KITCHEN OPTIONS

#### Included Kitchen has the following included features:

Select Cabinets, (1) Drawer Base with Side Mounted Drawer Slides, Small Crown, Free-Standing Range, and Microwave.