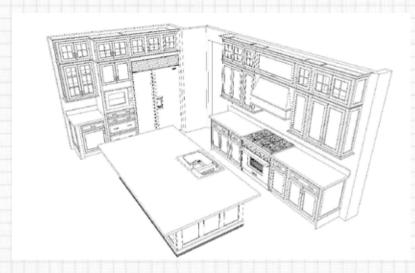

#### Optional Chef's Kitchen with Command Center has the following features:

Premier Series Cabinetry, Wood Hood, Drawer Base Mix, Full Extension/Soft Close Drawers, Pull-Out Trash, High Crown, Matching End Panels, Light Rail, Glass Cabinets, 48" Monogram Refrigerator, 6-Burner Monogram Free-Standing Range, and Built-In Microwave.