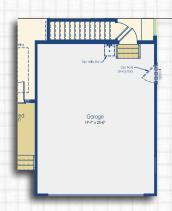

## **GARAGE OPTIONS**

#### SQUARE FOOTAGE

4' Garage Extension

+81

Optional 4' Garage Extension Elevation B & D

Optional 4' Garage with Basement Stairs Elevation B & D