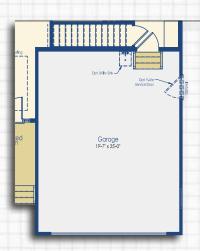

## **GARAGE OPTIONS**

Optional 4' Garage Extension Craftsman Elevation

Optional 4' Garage with Basement Stairs Craftsman Elevation

#### SQUARE FOOTAGE

4' Garage Extension

+81