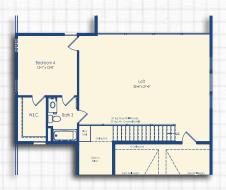

#### SECOND FLOOR OPTIONS

Optional Second Floor Loft Elevation A, C, and Craftsman

Optional Bonus Room

Optional Bonus Room with Bedrooms 4 & 5 and Bath 3

Unfinished Bonus Room Elevation B & D

Optional Loft with Bedroom 4 and Bath 3

Optional Loft with Bedrooms 4 & 5 and Bath 3

Finished Bonus Room Elevation D