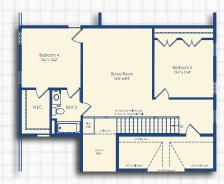

#### SECOND FLOOR OPTIONS

Optional Second Floor Loft Elevation A, C, and Craftsman

Optional Bonus Room

Optional Bonus Room with Bedrooms 4 & 5 and Bath 3

Unfinished Bonus Room Elevation B & D

Optional Loft with Bedroom 4 and Bath 3

Optional Loft with Bedrooms 4 & 5 and Bath 3

Finished Bonus Room Elevation D