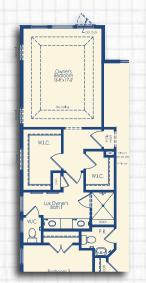

## FIRST FLOOR STRUCTURAL OPTIONS

Optional 2' Rear Extension

Stairs to Optional Loft & Basement

Optional Luxury Owner's Suite I

Optional Luxury Owner's Suite II

Optional Inset Fireplace

Optional Study

#### SQUARE FOOTAGE

4' Owner's Suite Extension +88