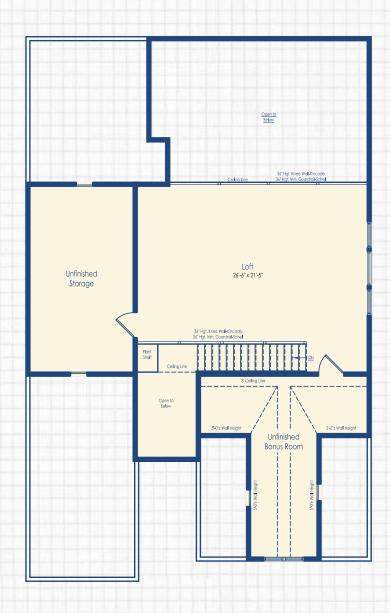

#### SECOND FLOOR OPTIONS

Optional Second Floor Loft Elevation A, C, and Craftsman

Optional Bonus Room

Optional Bonus Room with Bedrooms 4 & 5 and Bath 3

Unfinished Bonus Room Elevation B & D

Optional Loft with Bedroom 4 and Bath 3

Optional Loft with Bedrooms 4 & 5 and Bath 3

Finished Bonus Room Elevation D