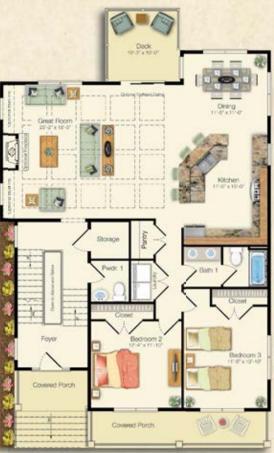

# BASE FLOOR PLAN

### THE AVALON

 Beds
 5 - 7

 Baths
 3.5 - 4.5

 Heated Sq. Ft.
 4,039 - 4,673

 Total Sq. Ft.
 4,898 - 5,429

 \*Floor plan dimensions are approximate

Lower Level Elevation A

Main Level Elevation A Upper Level Elevation A