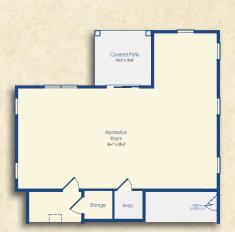

## LOWER LEVEL OPTIONS

#### SQUARE FOOTAGE

Recreation Room Extension +142

\*Floor plan dimensions are approximate.

Optional Powder Room 2 Lower Level

Optional Recreation Room Extension Lower Level

Optional Media Room and Optional Powder Room 2 Lower Level \*Options may be selected separately.