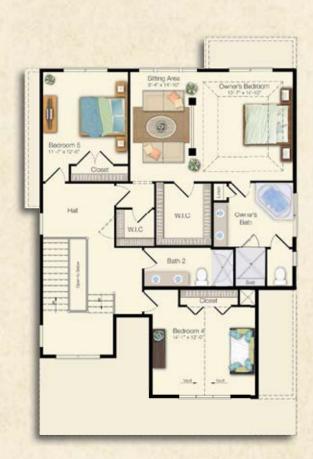

# BASE FLOOR PLAN

### THE AVALON

 Beds
 5 - 7

 Baths
 3.5 - 4.5

 Heated Sq. Ft.
 4,039 - 4,673

 Total Sq. Ft.
 4,898 - 5,429

 \*Floor plan dimensions are approximate

Lower Level Elevation A

Main Level Elevation A Upper Level Elevation A