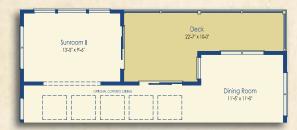

# SUNROOM OPTIONS

Optional Sunroom I with Included Deck Main Level

Optional Sunroom I with Optional Covered Deck Main Level

Optional Sunroom II with Included Deck Main Level

Optional Sunroom II with Optional Screened Porch II and Included Deck Main Level