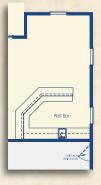

Optional Bedroom 6 Lower Level

Optional Wet Bar Lower Level

Optional Elevator Lower Level \*Replaces storage closets.

Optional Bedroom 6 and 7 with Bath 4 Lower Level

\*Floor plan dimensions are approximate.