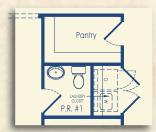

Optional Pantry
\*Located on Main Level and
replaces storage closet. Not
available when Elevator is selected.

Optional Dining Room Extension
\*Only available with Recreation Room Extension.

<sup>\*</sup>All information is subject to change without notice.