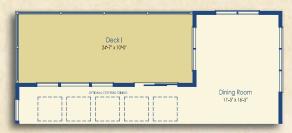

# MAIN LEVEL AND UPPER LEVEL DECK AND BALCONY OPTIONS

Included Deck Main Level

Optional Deck I
Main Level
\*Only available with Extended Dining Room

Optional Covered Deck Main Level

Optional Screend Porch I Main Level \*Only available with Extended Dining Room

Optional Pantry
\*Located on Main Level and
replaces storage closet. Not
available when Elevator is selected.

Optional Dining Room Extension
\*Only available with Recreation Room Extension.

<sup>\*</sup>All information is subject to change without notice.