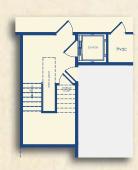

## LOWER LEVEL OPTIONS

#### SQUARE FOOTAGE

Recreation Room Extension +142

\*Floor plan dimensions are approximate.

Optional Powder Room 2 Lower Level

Optional Recreation Room Extension Lower Level

Optional Media Room and Optional Powder Room 2 Lower Level \*Options may be selected separately.