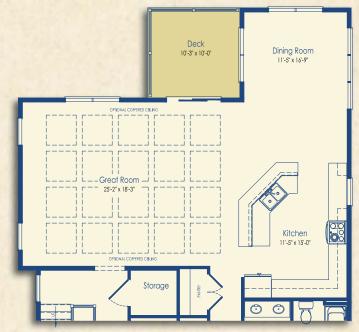

# BASE FLOOR PLAN

### THE AVALON

 Beds
 5 - 7

 Baths
 3.5 - 4.5

 Heated Sq. Ft.
 4,039 - 4,673

 Total Sq. Ft.
 4,898 - 5,429

 \*Floor plan dimensions are approximate

Lower Level Elevation A

Main Level Elevation A Upper Level Elevation A