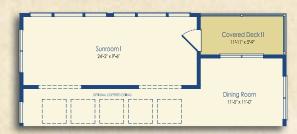

# SUNROOM OPTIONS

Optional Sunroom I with Included Deck Main Level

Optional Sunroom I with Optional Covered Deck Main Level

Optional Sunroom II with Included Deck Main Level

Optional Sunroom II with Optional Screened Porch II and Included Deck Main Level