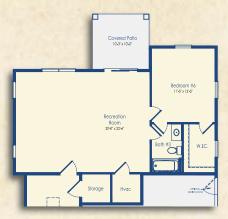

## LOWER LEVEL OPTIONS

Optional Bedroom 6 Lower Level

Optional Wet Bar Lower Level

Optional Elevator Lower Level \*Replaces storage closets.

Optional Bedroom 6 and 7 with Bath 4 Lower Level

\*Floor plan dimensions are approximate.