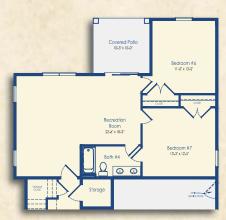

Optional Bedroom 6 Lower Level

Optional Wet Bar Lower Level

Optional Elevator Lower Level \*Replaces storage closets.

Optional Bedroom 6 and 7 with Bath 4 Lower Level

\*Floor plan dimensions are approximate.