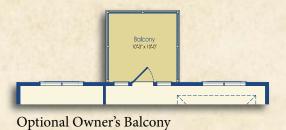

Upper Level
\*Only available Covered Deck I or Screened Porch I

Optional Owner's Covered Balcony Upper Level \*Only available Covered Deck I or Screened Porch I