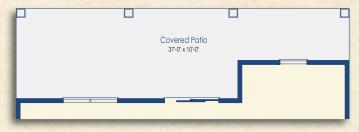

# LOWER LEVEL PATIO AND SCREENED PORCH OPTIONS

Covered Patio Lower Level

\*Included when Deck, Covered Deck, Screened Porch or Sunroom is selected.

Optional Screened Porch IV

Lower Level

\*Only available when Deck, Covered Deck, Screened Porch or Sunroom is selected.