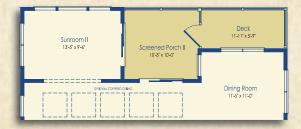

# SUNROOM OPTIONS

Optional Sunroom I with Included Deck Main Level

Optional Sunroom I with Optional Covered Deck Main Level

Optional Sunroom II with Included Deck Main Level

Optional Sunroom II with Optional Screened Porch II and Included Deck Main Level