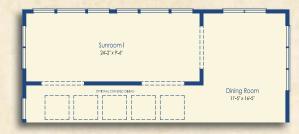

# SUNROOM OPTIONS

Optional Sunroom I with Included Deck Main Level

Optional Sunroom I with Optional Covered Deck Main Level

Optional Sunroom II with Included Deck Main Level

Optional Sunroom II with Optional Screened Porch II and Included Deck Main Level

Optional Sunroom I with Extended Dining Room Main Level

仚