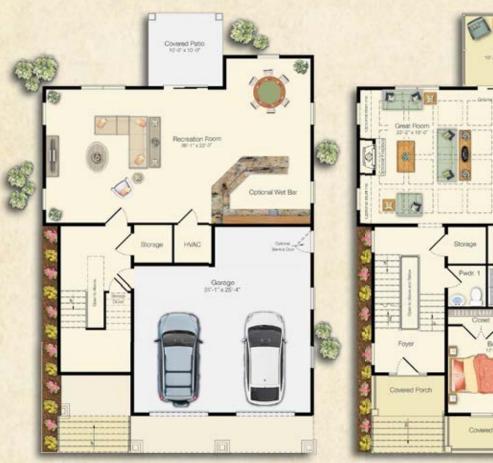

# BASE FLOOR PLAN

### THE AVALON

 Beds
 5 - 7

 Baths
 3.5 - 4.5

 Heated Sq. Ft.
 4,039 - 4,673

 Total Sq. Ft.
 4,898 - 5,429

 \*Floor plan dimensions are approximate

Lower Level Elevation A

Main Level Elevation A Upper Level Elevation A