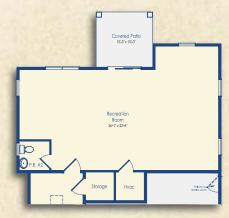

## LOWER LEVEL OPTIONS

Optional Bedroom 6 Lower Level

Optional Wet Bar Lower Level

Optional Elevator Lower Level \*Replaces storage closets.

Optional Bedroom 6 and 7 with Bath 4 Lower Level

\*Floor plan dimensions are approximate.