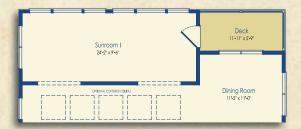

# SUNROOM OPTIONS

Optional Sunroom I with Included Deck Main Level

Optional Sunroom I with Optional Covered Deck Main Level

Optional Sunroom II with Included Deck Main Level

Optional Sunroom II with Optional Screened Porch II and Included Deck Main Level