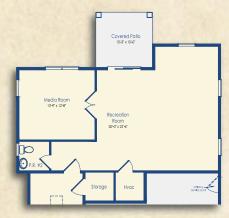

## LOWER LEVEL OPTIONS

#### SQUARE FOOTAGE

Recreation Room Extension +142

\*Floor plan dimensions are approximate.

Optional Powder Room 2 Lower Level

Optional Recreation Room Extension Lower Level

Optional Media Room and Optional Powder Room 2 Lower Level \*Options may be selected separately.