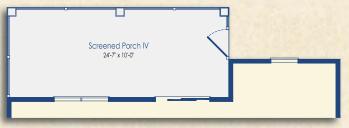

# LOWER LEVEL PATIO AND SCREENED PORCH OPTIONS

Covered Patio Lower Level

\*Included when Deck, Covered Deck, Screened Porch or Sunroom is selected.

Optional Screened Porch IV

Lower Level

\*Only available when Deck, Covered Deck, Screened Porch or Sunroom is selected.