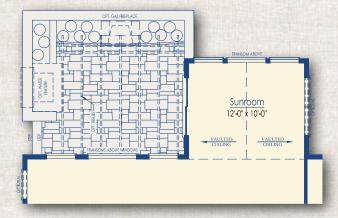

#### STANDARD ELEVATION C Rendering is artist's conception and may include some optional features.

Energy Efficient + Curb Appeal + Awesome Home Plans=Kincade Homes

**Optional Sunroom** 

**Optional Sunroom & Screened Porch** 

STRUCTURAL OPTIONS SQ. FT.

| Sunroom             | +130 |
|---------------------|------|
| Screened Porch      | +168 |
| Unfinished Basement | +130 |

Optional Finished Basement w/ Sunroom

STANDARD ELEVATION A Rendering is artist's conception and may include some optional features.