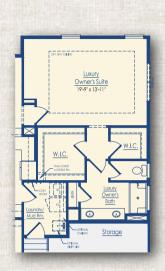

**Optional Elevation C** 

Kincade Homes by Schell Brothers

- Optional Luxury Owner's Suite
  - Optional Ultimate Owner's Suite

Optional 2' Great Room Ext.

### STRUCTURAL OPTIONS SQ. FT.

| 2' Great Room Extension | +33  |
|-------------------------|------|
| Luxury Owner's Suite    | +62  |
| Ultimate Owner's Suite  | +115 |

Optional Bedroom 4 Elev. A

Optional Study Elev. A