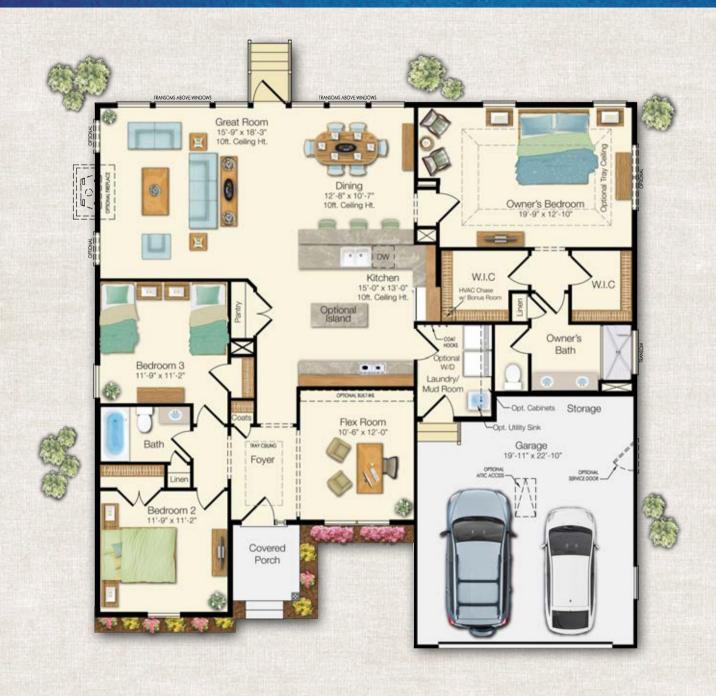

OPTIONAL ELEVATION C Rendering is artist's conception and may include some optional features.

# **ELEVATIONS -** THE AINSLEY





#### **OPTIONAL ELEVATION C**



### SINGLE-FAMILY HOME

Rendering is artist's conception and may include some optional features.

### **STANDARD FLOOR PLAN - THE AINSLEY**



### FLOOR PLAN DETAILS

| Beds           | 3-6         |
|----------------|-------------|
| Baths          | 2 - 4       |
| Heated Sq. Ft. | 1821 - 3884 |
| Total Sq. Ft.  | 2318 - 5710 |



**Optional Elevation B** 



**Optional Elevation C** 



Kincade Homes by Schell Brothers





- Optional Luxury Owner's Suite
  - Optional Ultimate Owner's Suite



Optional 2' Great Room Ext.

### STRUCTURAL OPTIONS SQ. FT.

| 2' Great Room Extension | +33  |
|-------------------------|------|
| Luxury Owner's Suite    | +62  |
| Ultimate Owner's Suite  | +115 |



Optional Bedroom 4 Elev. A



Optional Study Elev. A



Optional Den Elev. A



**Optional Fireplace** 



Optional Fireplace w/ Opt. 2' Great Room Ext. & Opt. Built-Ins



STANDARD ELEVATION B Rendering is artist's conception and may