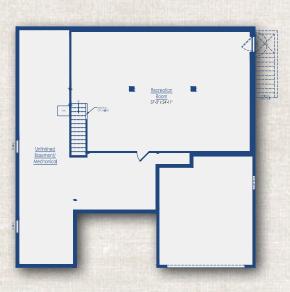

### **Finished Basement Options**

Optional Media Room

#### **Optional Wet Bar**

| <u>m 6</u><br>2-31 |                 |  |      |
|--------------------|-----------------|--|------|
| 7.27               |                 |  |      |
|                    |                 |  |      |
|                    |                 |  |      |
|                    |                 |  |      |
|                    | - 85            |  |      |
| $\sim$             |                 |  |      |
| <b>\</b> 1         |                 |  |      |
| _                  |                 |  |      |
|                    |                 |  |      |
| _                  | - in the second |  |      |
| NU                 |                 |  |      |
| AU                 |                 |  |      |
|                    |                 |  |      |
|                    |                 |  |      |
|                    |                 |  |      |
|                    |                 |  |      |
|                    |                 |  |      |
|                    |                 |  |      |
|                    |                 |  |      |
| ed<br>nt/<br>ical  |                 |  |      |
| int/               |                 |  |      |
| ical               |                 |  |      |
|                    | - 10            |  | 10   |
| _                  | _               |  |      |
|                    |                 |  | 1.00 |
|                    |                 |  |      |
|                    |                 |  |      |