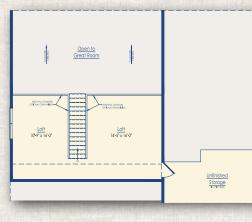

### STRUCTURAL OPTIONS SQ. FT.

| Bath 3 w/ Bonus Room  | +62  |
|-----------------------|------|
| Bonus Room            | +542 |
| Loft                  | +542 |
| Bonus Bedroom w/ Bath | +604 |

**Optional Bonus Room** 

Optional Bath 3 w/ Bonus Room

**Optional Loft** 

**Optional Bedroom 5 & Bath** \*Only available with Loft

**Optional Unfinished Basement** 

**Optional Finished Basement** 