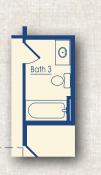

### STRUCTURAL OPTIONS SQ. FT.

| Bath 3 w/ Bonus Room  | +62  |
|-----------------------|------|
| Bonus Room            | +542 |
| Loft                  | +542 |
| Bonus Bedroom w/ Bath | +604 |

**Optional Bonus Room** 

Optional Bath 3 w/ Bonus Room

**Optional Loft** 

**Optional Bedroom 5 & Bath** \*Only available with Loft

**Optional Unfinished Basement** 

**Optional Finished Basement** 