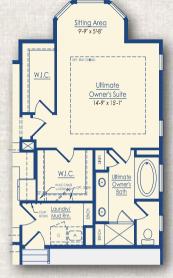

**Optional Elevation C** 

Kincade Homes by Schell Brothers

- Optional Luxury Owner's Suite
  - Optional Ultimate Owner's Suite

Optional 2' Great Room Ext.

### STRUCTURAL OPTIONS SQ. FT.

| 2' Great Room Extension | +33  |
|-------------------------|------|
| Luxury Owner's Suite    | +62  |
| Ultimate Owner's Suite  | +115 |

Optional Bedroom 4 Elev. A

Optional Study Elev. A