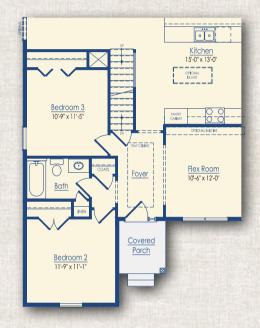

|                 |  | 1.00 |
|                    |                 |  |      |
|                    |                 |  |      |

Optional Bedroom 6

Bedroo 10-2"x 1

Unfinish Baseme Mechan

| STRUCTURAL OPTIONS SQ. FT. | UNFINISHED | FINISHED |
|----------------------------|------------|----------|
| Unfinished Basement        | +1,859     | +37      |
| Finished Basement          | +890       | +1006    |
| Powder Room                | -37        | +37      |
| • Full Bath                | -53        | +53      |
| Bedroom                    | -160       | +160     |
|                            |            |          |

**Optional Welled Exit** 



STANDARD ELEVATION A Rendering is artist's conception and may include some optional features.



Stairs with Optional Bonus Room







Stairs with Optional Bonus Room & Basement







Optional Side Load Garage

### **STRUCTURAL OPTIONS SQ. FT.**

4' Garage Extension 3-Car Side Load Garage +82 +205 Optional 3-Car Side Load Garage



#### STANDARD ELEVATION C Rendering is artist's conception and may include some optional features.



Energy Efficient + Curb Appeal + Awesome Home Plans=Kincade Homes



**Optional Sunroom** 



**Optional Sunroom & Screened Porch** 



STRUCTURAL OPTIONS SQ. FT.

| Sunroom             | +130 |
|---------------------|------|
| Screened Porch      | +168 |
| Unfinished Basement | +130 |

Optional Finished Basement w/ Sunroom



STANDARD ELEVATION A Rendering is artist's conception and may include some optional features.





**Optional Courtyard** 



Optional Courtyard w/ Optional Sunroom