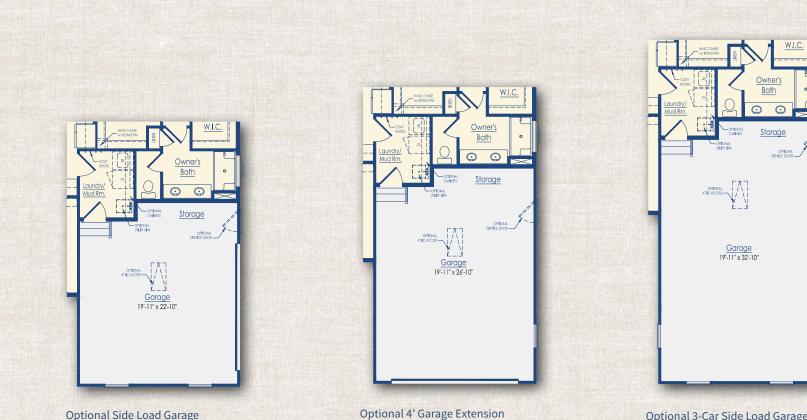

**Optional Welled Exit** 

STANDARD ELEVATION A Rendering is artist's conception and may include some optional features.

Stairs with Optional Bonus Room

Stairs with Optional Bonus Room & Basement

Optional Side Load Garage

### **STRUCTURAL OPTIONS SQ. FT.**

4' Garage Extension 3-Car Side Load Garage +82 +205 Optional 3-Car Side Load Garage