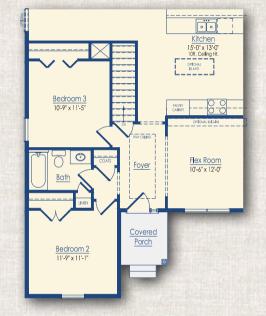

### **STANDARD FLOOR PLAN - THE AINSLEY**

### FLOOR PLAN DETAILS

| Beds           | 3-6         |
|----------------|-------------|
| Baths          | 2 - 4       |
| Heated Sq. Ft. | 1821 - 3884 |
| Total Sq. Ft.  | 2318 - 5710 |

**Optional Elevation B** 