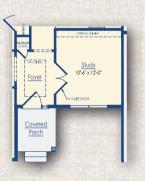

### STRUCTURAL OPTIONS SQ. FT.

| 2' Great Room Extension | +33  |
|-------------------------|------|
| Luxury Owner's Suite    | +62  |
| Ultimate Owner's Suite  | +115 |

Optional Bedroom 4 Elev. A

Optional Study Elev. A