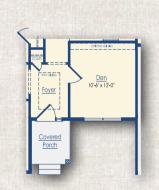

### **STANDARD FLOOR PLAN - THE AINSLEY**

### FLOOR PLAN DETAILS

| Beds           | 3-6         |
|----------------|-------------|
| Baths          | 2 - 4       |
| Heated Sq. Ft. | 1821 - 3884 |
| Total Sq. Ft.  | 2318 - 5710 |

**Optional Elevation B** 