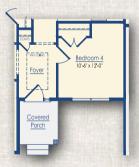

### STRUCTURAL OPTIONS SQ. FT.

| 2' Great Room Extension | +33  |
|-------------------------|------|
| Luxury Owner's Suite    | +62  |
| Ultimate Owner's Suite  | +115 |

Optional Bedroom 4 Elev. A

Optional Study Elev. A