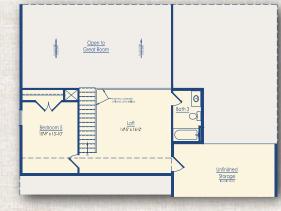

### STRUCTURAL OPTIONS SQ. FT.

| Bath 3 w/ Bonus Room  | +62  |
|-----------------------|------|
| Bonus Room            | +542 |
| Loft                  | +542 |
| Bonus Bedroom w/ Bath | +604 |

**Optional Bonus Room** 

Optional Bath 3 w/ Bonus Room

**Optional Loft** 

**Optional Bedroom 5 & Bath** \*Only available with Loft

**Optional Unfinished Basement** 

**Optional Finished Basement** 