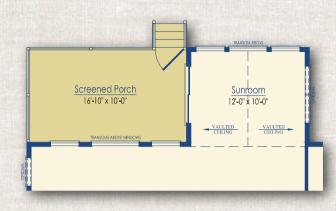

#### STANDARD ELEVATION C Rendering is artist's conception and may include some optional features.

Energy Efficient + Curb Appeal + Awesome Home Plans=Kincade Homes

**Optional Sunroom** 

**Optional Sunroom & Screened Porch** 

STRUCTURAL OPTIONS SQ. FT.

| Sunroom             | +130 |
|---------------------|------|
| Screened Porch      | +168 |
| Unfinished Basement | +130 |

Optional Finished Basement w/ Sunroom

STANDARD ELEVATION A Rendering is artist's conception and may include some optional features.