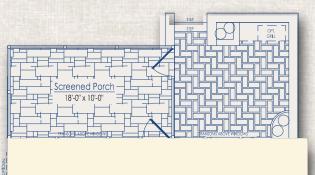

#### STANDARD ELEVATION C Rendering is artist's conception and may include some optional features.

Energy Efficient + Curb Appeal + Awesome Home Plans=Kincade Homes

**Optional Sunroom** 

**Optional Sunroom & Screened Porch** 

STRUCTURAL OPTIONS SQ. FT.

| Sunroom             | +130 |
|---------------------|------|
| Screened Porch      | +168 |
| Unfinished Basement | +130 |

Optional Finished Basement w/ Sunroom

STANDARD ELEVATION A Rendering is artist's conception and may include some optional features.