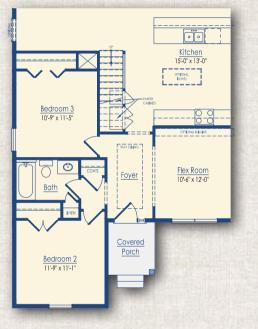

### **STANDARD FLOOR PLAN - THE AINSLEY**

### FLOOR PLAN DETAILS

| Beds           | 3-6         |
|----------------|-------------|
| Baths          | 2 - 4       |
| Heated Sq. Ft. | 1821 - 3884 |
| Total Sq. Ft.  | 2318 - 5710 |

**Optional Elevation B** 