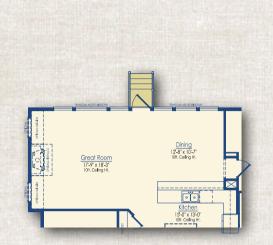

OPTIONAL ELEVATION C Rendering is artist's conception and may include some optional features.

# **ELEVATIONS -** THE AINSLEY





#### **OPTIONAL ELEVATION C**



### SINGLE-FAMILY HOME

Rendering is artist's conception and may include some optional features.

### **STANDARD FLOOR PLAN - THE AINSLEY**



### FLOOR PLAN DETAILS

| Beds           | 3-6         |
|----------------|-------------|
| Baths          | 2 - 4       |
| Heated Sq. Ft. | 1821 - 3884 |
| Total Sq. Ft.  | 2318 - 5710 |



**Optional Elevation B** 



**Optional Elevation C** 



Kincade Homes by Schell Brothers





- Optional Luxury Owner's Suite
  - Optional Ultimate Owner's Suite



Optional 2' Great Room Ext.

### STRUCTURAL OPTIONS SQ. FT.

| 2' Great Room Extension | +33  |
|-------------------------|------|
| Luxury Owner's Suite    | +62  |
| Ultimate Owner's Suite  | +115 |



Optional Bedroom 4 Elev. A



Optional Study Elev. A



Optional Den Elev. A



**Optional Fireplace** 



Optional Fireplace w/ Opt. 2' Great Room Ext. & Opt. Built-Ins



STANDARD ELEVATION B Rendering is artist's conception and may include some optional features.





### STRUCTURAL OPTIONS SQ. FT.

| Bath 3 w/ Bonus Room  | +62  |
|-----------------------|------|
| Bonus Room            | +542 |
| Loft                  | +542 |
| Bonus Bedroom w/ Bath | +604 |

**Optional Bonus Room** 

Optional Bath 3 w/ Bonus Room



**Optional Loft** 



**Optional Bedroom 5 & Bath** \*Only availa