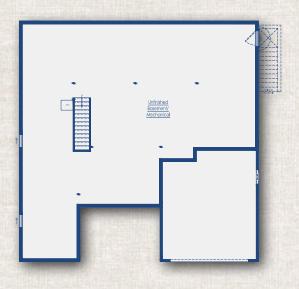

Optional Bedroom 6

Bedroo 10-2"x 1

Unfinish Baseme Mechan

| STRUCTURAL OPTIONS SQ. FT. | UNFINISHED | FINISHED |
|----------------------------|------------|----------|
| Unfinished Basement        | +1,859     | +37      |
| Finished Basement          | +890       | +1006    |
| Powder Room                | -37        | +37      |
| • Full Bath                | -53        | +53      |
| Bedroom                    | -160       | +160     |
|                            |            |          |