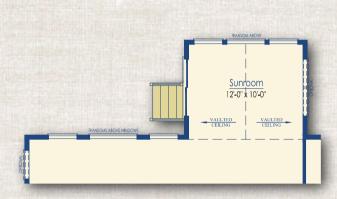

#### STANDARD ELEVATION C Rendering is artist's conception and may include some optional features.

Energy Efficient + Curb Appeal + Awesome Home Plans=Kincade Homes

**Optional Sunroom** 

**Optional Sunroom & Screened Porch** 

STRUCTURAL OPTIONS SQ. FT.

| Sunroom             | +130 |
|---------------------|------|
| Screened Porch      | +168 |
| Unfinished Basement | +130 |

Optional Finished Basement w/ Sunroom

STANDARD ELEVATION A Rendering is artist's conception and may include some optional features.