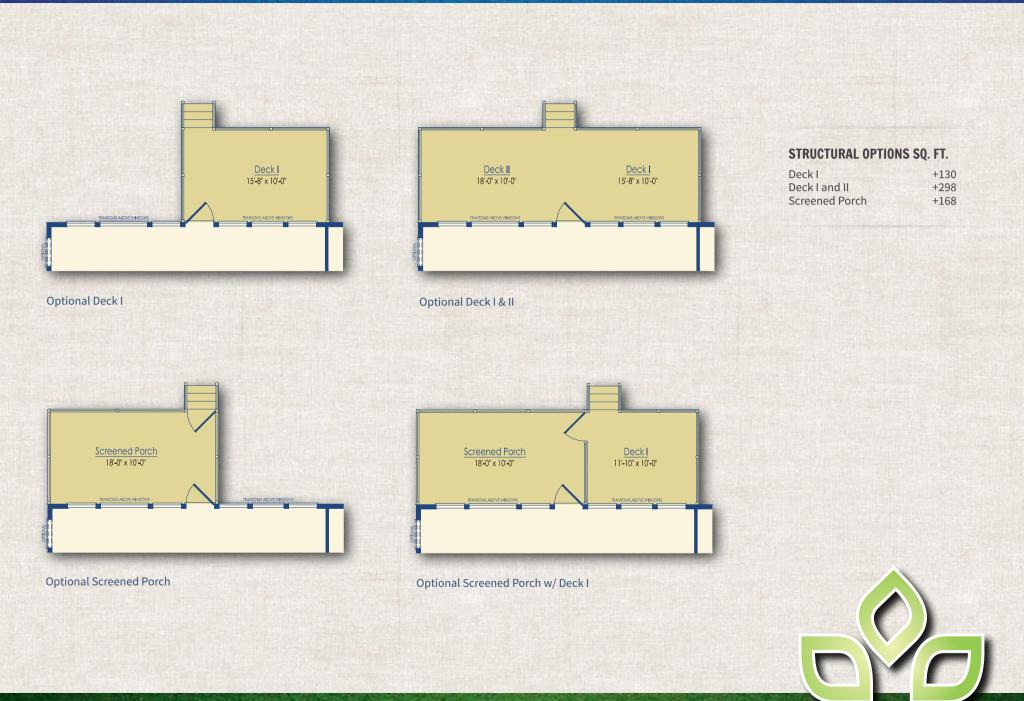

### STRUCTURAL OPTIONS SQ. FT.

| 2' Great Room Extension | +33  |
|-------------------------|------|
| Luxury Owner's Suite    | +62  |
| Ultimate Owner's Suite  | +115 |

Optional Bedroom 4 Elev. A

Optional Study Elev. A