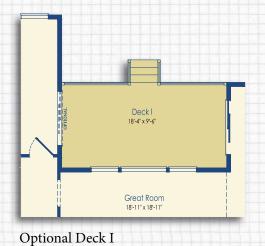

## DECK, SUNROOM, AND SCREENED PORCH OPTIONS

#### SQUARE FOOTAGE

Sunroom +174 Screened Porch I +174

I Optional Screened Porch I