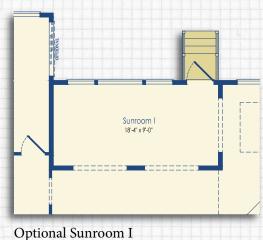

## DECK, SUNROOM, AND SCREENED PORCH OPTIONS

#### SQUARE FOOTAGE

Sunroom +174 Screened Porch I +174

I Optional Screened Porch I