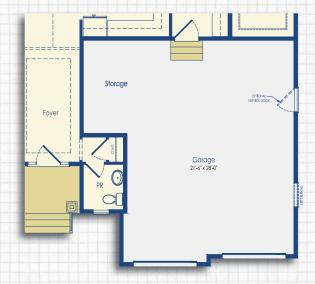

## **GARAGE OPTIONS**

Optional 4' Garage Extension

Optional Side Load Garage with Optional 4' Garage Extension

Optional Side Load Garage

#### **SQUARE FOOTAGE**

- 4' Garage Extension +85
- \*Floor plan dimensions are approximate.