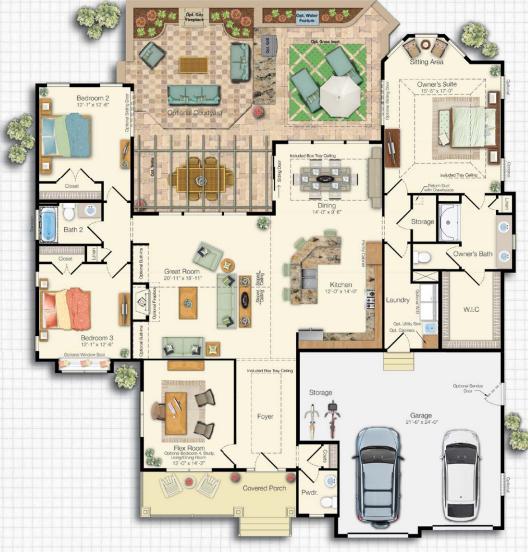

## FLOOR PLAN

### THE MULBERRY

Beds 3 - 5 Baths 2.5 - 5

Heated Sq. Ft. 2,287 - 4,733 Total Sq. Ft. 3,007 - 6,838

Optional Pantry

First Floor Elevation A

## OWNER'S SUITE & EXTENSION OPTIONS

Optional Luxury Owner's Suite I

Optional 4' Owner's Suite Extension

Optional 2' Great Room and Dining Room Extension

Optional Luxury Owner's Extended Tile Shower

## FLEX ROOM OPTIONS

Optional Bedroom 4

Optional Living Room/Dining Room

Optional Study