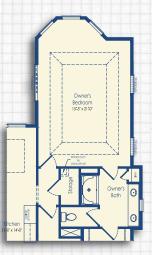

## OWNER'S SUITE & EXTENSION OPTIONS

Optional Luxury Owner's Suite I

Optional 4' Owner's Suite Extension

Optional 2' Great Room and Dining Room Extension

Optional Luxury Owner's Extended Tile Shower

#### SQUARE FOOTAGE

Luxury Onwer's Suite I +21 4' Owner's Suite Extension +65