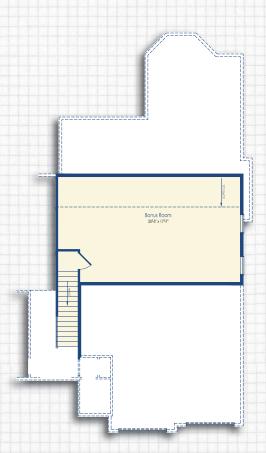

## **BONUS ROOM OPTIONS**

#### SQUARE FOOTAGE

Bonus Room

+615

Optional Bonus Room Second Floor

Optional Bonus Room with Bath 4 and Walk -In-Closet Second Floor

Optional Bonus Room Steps

Optional Bonus Room and Basement Steps