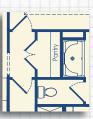

## FLOOR PLAN

### THE MULBERRY

Beds 3 - 5 Baths 2.5 - 5

Heated Sq. Ft. 2,287 - 4,733 Total Sq. Ft. 3,007 - 6,838

Optional Pantry

First Floor Elevation A