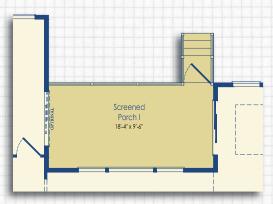

## DECK, SUNROOM, AND SCREENED PORCH OPTIONS

#### SQUARE FOOTAGE

Sunroom +174 Screened Porch I +174

I Optional Screened Porch I