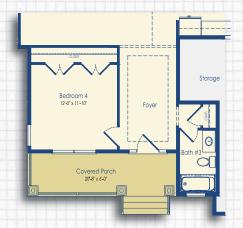

## FLEX ROOM OPTIONS

Optional Bedroom 4

Optional Living Room/Dining Room

Optional Study