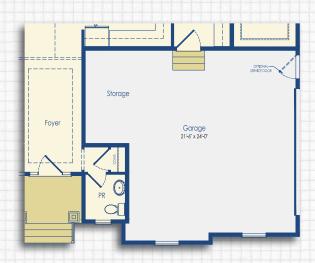

## **GARAGE OPTIONS**

Optional 4' Garage Extension

Optional Side Load Garage with Optional 4' Garage Extension

Optional Side Load Garage

#### **SQUARE FOOTAGE**

- 4' Garage Extension +85
- \*Floor plan dimensions are approximate.