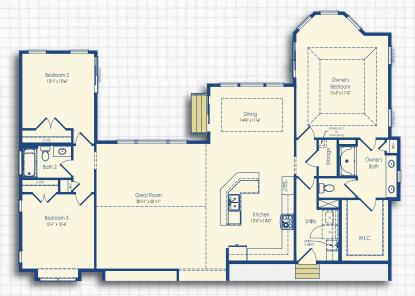

## FLOOR PLAN

### THE MULBERRY

Beds 3 - 5 Baths 2.5 - 5

Heated Sq. Ft. 2,287 - 4,733 Total Sq. Ft. 3,007 - 6,838

Optional Pantry

First Floor Elevation A