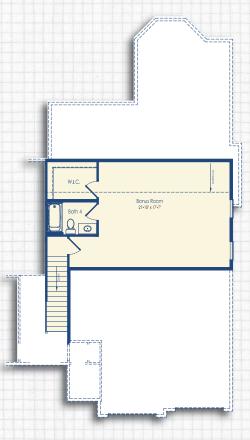

## **BONUS ROOM OPTIONS**

#### SQUARE FOOTAGE

Bonus Room

+615

Optional Bonus Room Second Floor

Optional Bonus Room with Bath 4 and Walk -In-Closet Second Floor

Optional Bonus Room Steps

Optional Bonus Room and Basement Steps