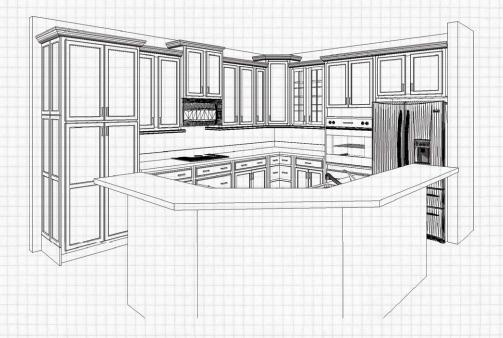

### Optional Gourmet Kitchen has the following features:

Premier Cabinets, Drawer Base Mix, Pull-Out Trash, High Crown, Finished Exposed Ends, Matching End Panels, Light Rail, and Glass Cabinet