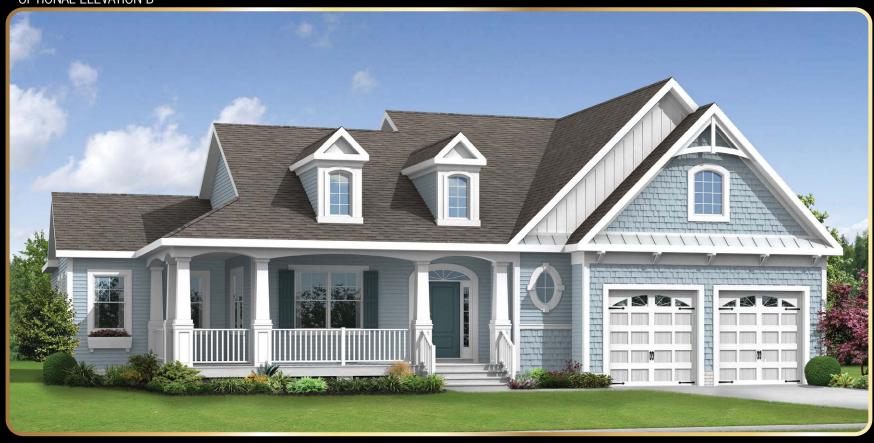

# THE MULBERRY®

## OPTIONAL ELEVATION B





## **ELEVATIONS**

#### INCLUDED ELEVATION A

#### OPTIONAL ELEVATION B





## FLOOR PLAN

### THE MULBERRY

Beds 3 - 5 Baths 2.5 - 5

Heated Sq. Ft. 2,287 - 4,733 Total Sq. Ft. 3,007 - 6,838







Optional Pantry

First Floor Elevation A

## OWNER'S SUITE & EXTENSION OPTIONS



Optional Luxury Owner's Suite I



Optional 4' Owner's Suite Extension



Optional 2' Great Room and Dining Room Extension



Optional Luxury Owner's Extended Tile Shower

#### SQUARE FOOTAGE

Luxury Onwer's Suite I +21 4' Owner's Suite Extension +65

## FLEX ROOM OPTIONS



Optional Bedroom 4



Optional Living Room/Dining Room



Optional Study

## **BONUS ROOM OPTIONS**

#### SQUARE FOOTAGE

Bonus Room

+615



Optional Bonus Room Second Floor



Optional Bonus Room with Bath 4 and Walk -In-Closet Second F