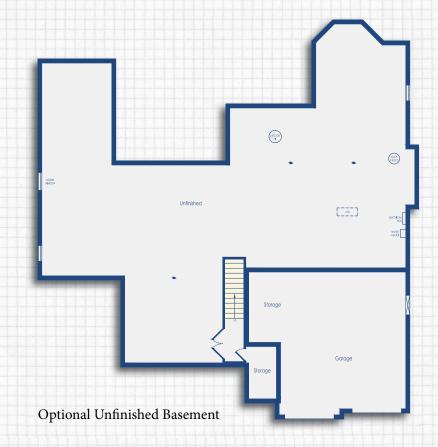

## **BASEMENT OPTIONS**

#### **Finished Basement Options**

Optional Powder Room 2

Optional Bath 4

Optional Wet Bar

#### SQUARE FOOTAGE

Finished Basement

+1317