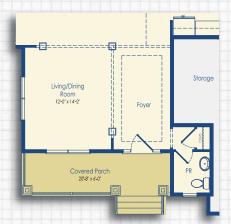

## FLEX ROOM OPTIONS

Optional Bedroom 4

Optional Living Room/Dining Room

Optional Study