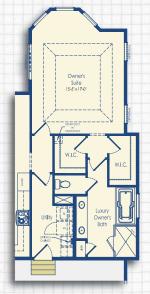

## OWNER'S SUITE & EXTENSION OPTIONS

Optional Luxury Owner's Suite I

Optional 4' Owner's Suite Extension

Optional 2' Great Room and Dining Room Extension

Optional Luxury Owner's Extended Tile Shower

#### SQUARE FOOTAGE

Luxury Onwer's Suite I +21 4' Owner's Suite Extension +65