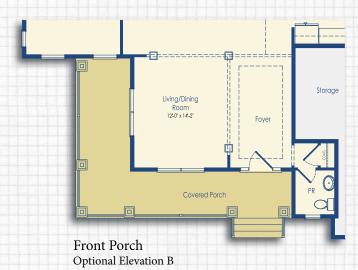

# THE MULBERRY®

## OPTIONAL ELEVATION B





## **ELEVATIONS**

#### INCLUDED ELEVATION A

#### OPTIONAL ELEVATION B





## FLOOR PLAN

### THE MULBERRY

Beds 3 - 5 Baths 2.5 - 5

Heated Sq. Ft. 2,287 - 4,733 Total Sq. Ft. 3,007 - 6,838







Optional Pantry

First Floor Elevation A

## OWNER'S SUITE & EXTENSION OPTIONS



Optional Luxury Owner's Suite I



Optional 4' Owner's Suite Extension



Optional 2' Great Room and Dining Room Extension



Optional Luxury Owner's Extended Tile Shower

#### SQUARE FOOTAGE

Luxury Onwer's Suite I +21 4' Owner's Suite Extension +65

## FLEX ROOM OPTIONS



Optional Bedroom 4



Optional Living Room/Dining Room



Optional Study

## **BONUS ROOM OPTIONS**

#### SQUARE FOOTAGE

Bonus Room

+615



Optional Bonus Room Second Floor



Optional Bonus Room with Bath 4 and Walk -In-Closet Second Floor



Optional Bonus Room Steps



Optional Bonus Room and Basement Steps

##