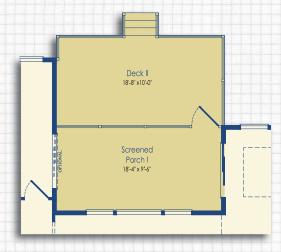

## DECK, SUNROOM, AND SCREENED PORCH COMBINATION OPTIONS

Optional Sunroom I with Optional Deck II

Optional Screened Porch I with Optional Deck II