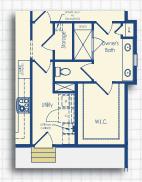

## OWNER'S SUITE & EXTENSION OPTIONS

Optional Luxury Owner's Suite I

Optional 4' Owner's Suite Extension

Optional 2' Great Room and Dining Room Extension

Optional Luxury Owner's Extended Tile Shower

#### SQUARE FOOTAGE

Luxury Onwer's Suite I +21 4' Owner's Suite Extension +65