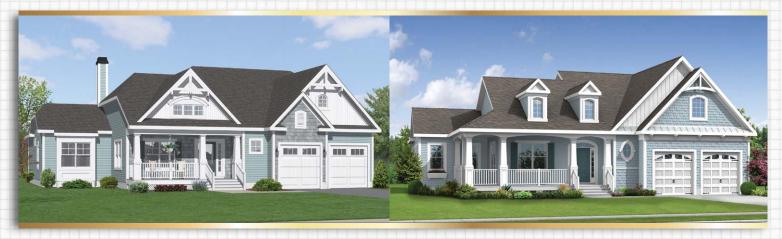

# THE MULBERRY®

## OPTIONAL ELEVATION B





## **ELEVATIONS**

#### INCLUDED ELEVATION A

#### OPTIONAL ELEVATION B





## FLOOR PLAN

### THE MULBERRY

Beds 3 - 5 Baths 2.5 - 5

Heated Sq. Ft. 2,287 - 4,733 Total Sq. Ft. 3,007 - 6,838







Optional Pantry

First Floor Elevation A

## OWNER'S SUITE & EXTENSION OPTIONS



Optional Luxury Owner's Suite I



Optional 4' Owner's Suite Extension



Optional 2' Great Room and Dining Room Extension



Optional Luxury Owner's Extended Tile Shower

#### SQUARE FOOTAGE

Luxury Onwer's Suite I +21 4' Owner's Suite Extension +65

## FLEX ROOM OPTIONS



Optional Bedroom 4



Optional Living Room/Dining Room



Optional Study

## **BONUS ROOM OPTIONS**

#### SQUARE FOOTAGE

Bonus Room

+615



Optional Bonus Room Second Floor



Optional Bonus Room with Bath 4 and Walk -In-Closet Second Floor



Optional Bonus Room Steps



Optional Bonus Room and Basement Steps