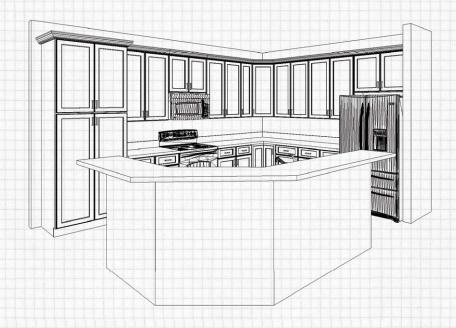

## KITCHEN OPTIONS

Included Kitchen has the following included features: Select Cabinets, (1) Drawer Base with Side Mounted Drawer Slides, Small Crown, 4 or 6 Burner Free-Standing Range