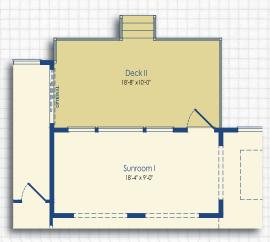

## DECK, SUNROOM, AND SCREENED PORCH COMBINATION OPTIONS

Optional Sunroom I with Optional Deck II

Optional Screened Porch I with Optional Deck II