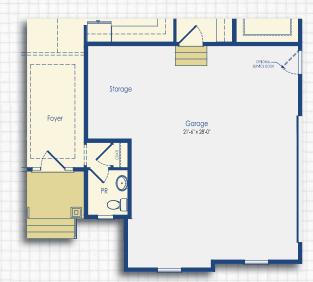

## **GARAGE OPTIONS**

Optional 4' Garage Extension

Optional Side Load Garage with Optional 4' Garage Extension

Optional Side Load Garage

#### **SQUARE FOOTAGE**

- 4' Garage Extension +85
- \*Floor plan dimensions are approximate.