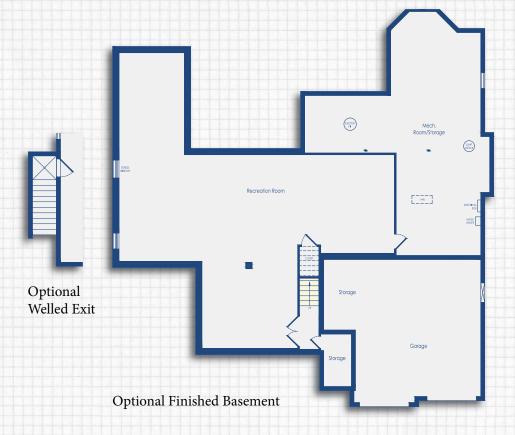

## **BASEMENT OPTIONS**

#### **Finished Basement Options**

Optional Powder Room 2

Optional Bath 4

Optional Wet Bar

#### SQUARE FOOTAGE

Finished Basement

+1317