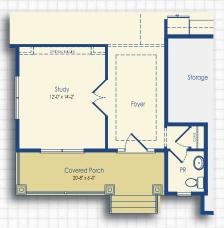

## FLEX ROOM OPTIONS

Optional Bedroom 4

Optional Living Room/Dining Room

Optional Study