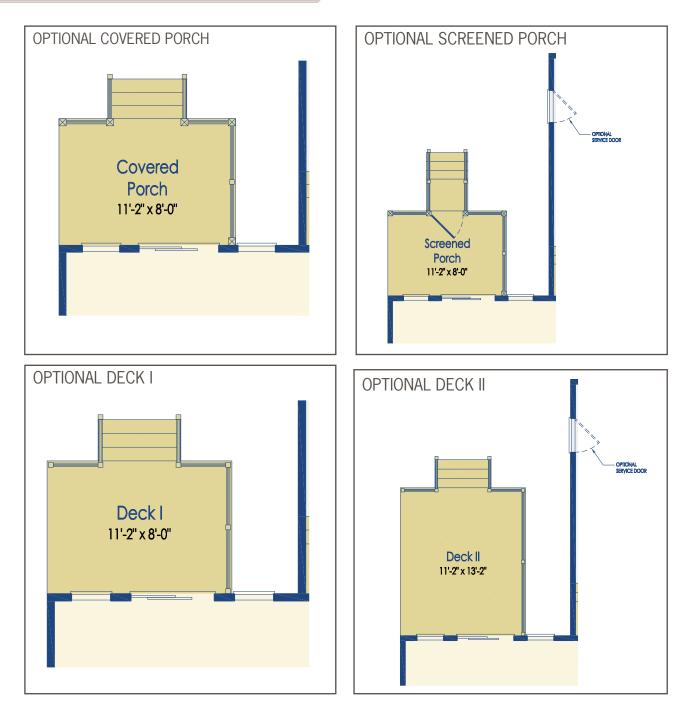

# THE BISMARCK<sup>©</sup>

Heritage Series



Rendering is Artist's Conception. Home plans shown from left to right: Concord, Bismarck, Albany



#### EXTERIOR RENDERING



Rendering is Artist's Conception. Home plans shown from left to right: Concord, Bismarck, Albany

#### STANDARD FLOORPLAN



| The Bismarck                           |           |
|----------------------------------------|-----------|
| Beds                                   | 3         |
| Baths                                  | 2.5       |
| Heated Sq. Ft.                         | 2093-3062 |
| Total Sq. Ft.                          | 2624-4043 |
| *Floorplan dimensions are approximate. |           |

### STRUCTURAL OPTIONS



## STRUCTURAL OPTIONS



### STRUCTURAL OPTIONS





#### **Our Mission:**

To bring happiness to ourselves and our homeowners by not only creating exceptional homes and communities but also providing an extraordinary home buying experience.



Please note the following regarding information contained in this brochure:

The Bismarck<sup>®</sup>. All Contents Copyright 2011-2014. Schell Brothers, LLC. All Rights Reserved. Any unauthorized use is strictly prohibited without prior approval from Schell Brothers, LLC. Rendering is artist's concept and may include some optional features. Additional structural options beyond what is shown may be available. Furniture and plants are not included. All information is subject to change without notice. See sales team for details.