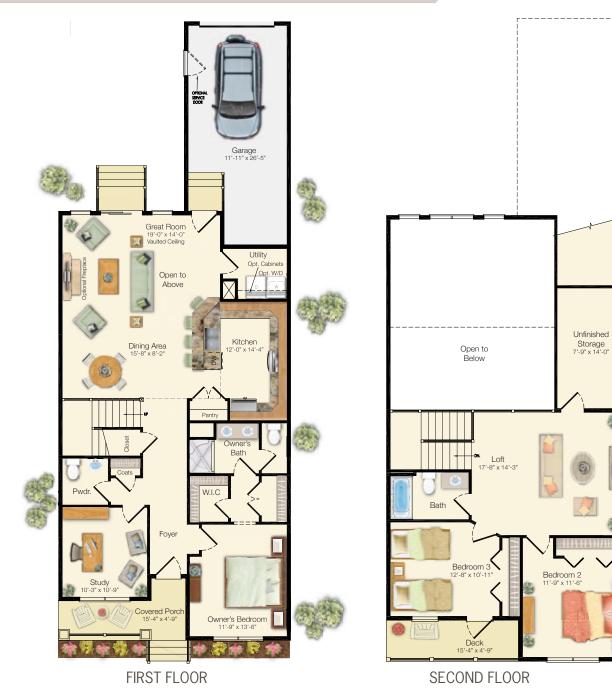

#### STANDARD FLOORPLAN

| The Bismarck                           |           |
|----------------------------------------|-----------|
| Beds                                   | 3         |
| Baths                                  | 2.5       |
| Heated Sq. Ft.                         | 2093-3062 |
| Total Sq. Ft.                          | 2624-4043 |
| *Floorplan dimensions are approximate. |           |