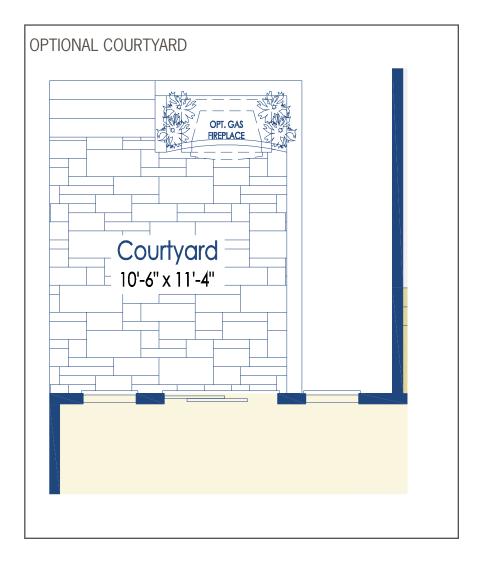

# THE BISMARCK<sup>©</sup>

Heritage Series



Rendering is Artist's Conception. Home plans shown from left to right: Concord, Bismarck, Albany



#### EXTERIOR RENDERING



Rendering is Artist's Conception. Home plans shown from left to right: Concord, Bismarck, Albany

#### STANDARD FLOORPLAN



| The Bismarck                           |           |
|----------------------------------------|-----------|
| Beds                                   | 3         |
| Baths                                  | 2.5       |
| Heated Sq. Ft.                         | 2093-3062 |
| Total Sq. Ft.                          | 2624-4043 |
| *Floorplan dimensions are approximate. |           |

### STRUCTURAL OPTIONS



## STRUCTURAL OPTIONS



### STRUCTURAL OPTIONS





#### **Our Mission:**

To bring happiness to ourselves and our homeowners by not only creating exceptional homes and communities but also providing an extraordinary home buying experience.



Please note the following regarding information contained in this brochure:

The Bismarck<sup>®</sup>. All Contents Copyright 2011-2014. Schell Brothers, LLC. All Rights Reserved. Any unauthorized use is strictly prohibited without prior approval from Schell Brothers, LLC. Rendering is artist's concept and may include some optional features. Additional structural options beyond what is shown may be available. Furniture and plants are not included. All information is subject to change without notice. See sales team for details.