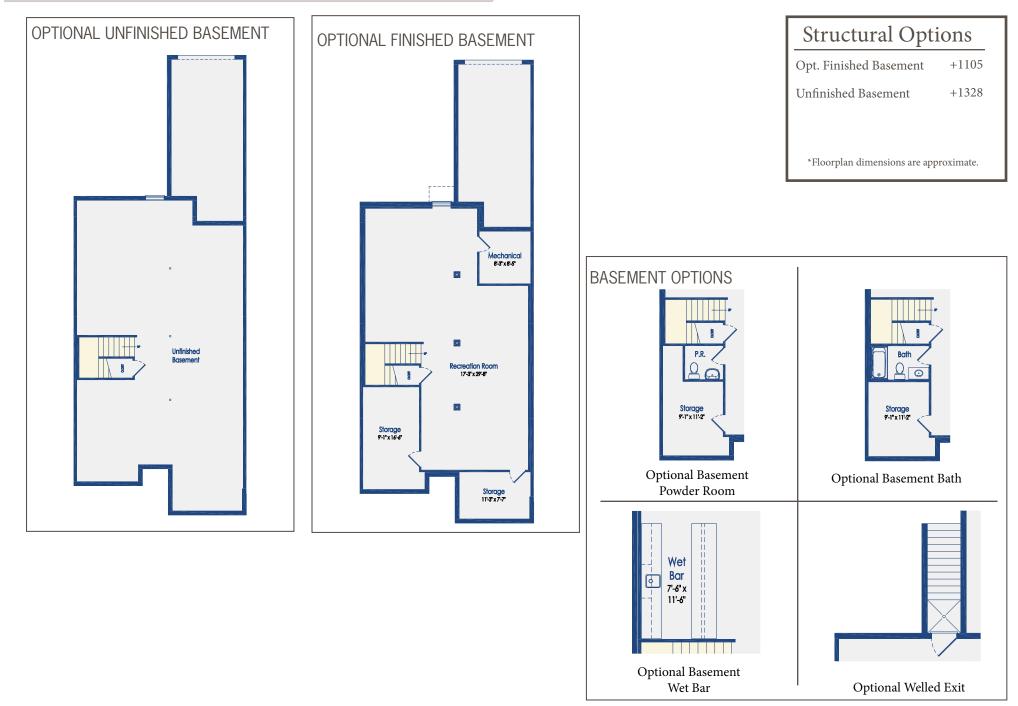

# THE BISMARCK<sup>©</sup>

Heritage Series



Rendering is Artist's Conception. Home plans shown from left to right: Concord, Bismarck, Albany



#### EXTERIOR RENDERING



Rendering is Artist's Conception. Home plans shown from left to right: Concord, Bismarck, Albany

#### STANDARD FLOORPLAN



| The Bismarck                           |           |
|----------------------------------------|-----------|
| Beds                                   | 3         |
| Baths                                  | 2.5       |
| Heated Sq. Ft.                         | 2093-3062 |
| Total Sq. Ft.                          | 2624-4043 |
| *Floorplan dimensions are approximate. |           |

### STRUCTURAL OPTIONS



## STRUCTURAL OPTIONS



### STRUCTURAL OPTIONS





#### **Our Mission:**

To bring happiness to ourselves and our homeowners by not only creating exceptional homes and communities but also providing an extraordinary home buying experience.



Please note the following regarding information contained in this brochure:

The Bismarck<sup>®</sup>. All Contents Copyright 2011-2014. Schell Brothers, LLC. All Rights Reserved. Any unauthorized use is strictly prohibited without prior approval from Schell Brothers, LLC. Rendering is artist's concept and may include some optional features. Additional structural options beyond what is shown may be available. Furniture and plants are not included. All information is subject to change without notice. See sales team for details.