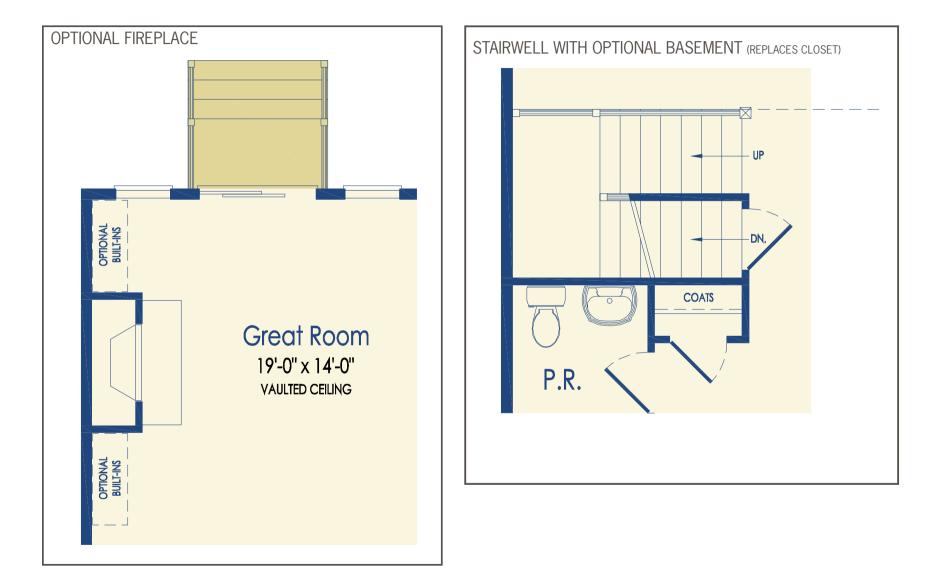

# THE BISMARCK<sup>©</sup>

Heritage Series



Rendering is Artist's Conception. Home plans shown from left to right: Concord, Bismarck, Albany



#### EXTERIOR RENDERING



Rendering is Artist's Conception. Home plans shown from left to right: Concord, Bismarck, Albany

#### STANDARD FLOORPLAN



| The Bismarck                           |           |
|----------------------------------------|-----------|
| Beds                                   | 3         |
| Baths                                  | 2.5       |
| Heated Sq. Ft.                         | 2093-3062 |
| Total Sq. Ft.                          | 2624-4043 |
| *Floorplan dimensions are approximate. |           |

### STRUCTURAL OPTIONS



## STRUCTURAL OPTIONS



### STRUCTURAL OPTIONS





#### **Our Mission:**

To bring happiness to ourselves and our homeowners by not only creating exceptional homes and communities but also providing an extraordinary home buying experience.



Please note the following regarding information contained in this brochure:

The Bismarck<sup>®</sup>. All Contents Copyright 2011-2014. Schell Brothers, LLC. All Rights Reserved. Any unauthorized use is strictly prohibited without prior approval from Schell Brothers, LLC. Rendering is artist's concept and may include some optional features. Additional structural options beyond what is shown may be available. Furniture and plants are not included. All information is subject to change without notice. See sales team for details.